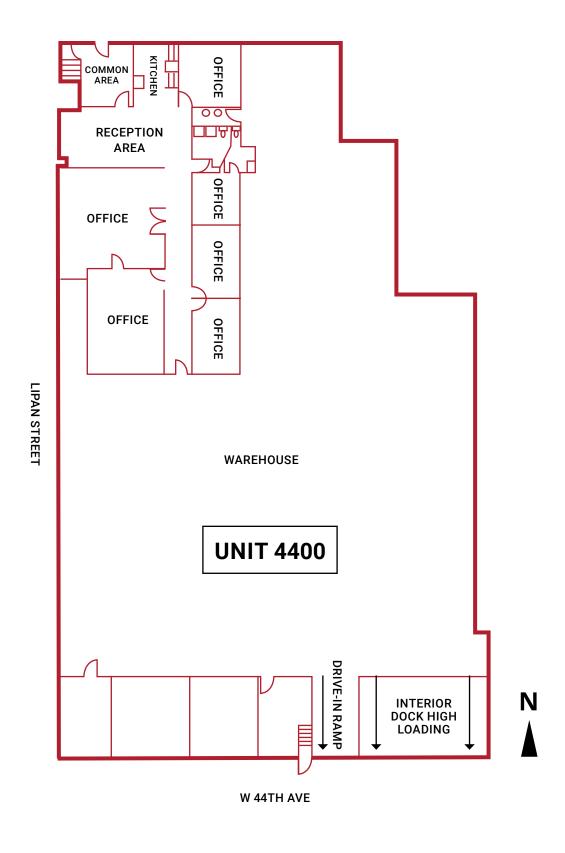

-----|
| 4400   | 17,000/SF | LEASED       |
| 4450 A | 15,714/SF | VACANT       |
| 4450 B | 10,000/SF | VACANT       |
| Yard A |           | VACANT       |
| Yard B |           | LEASED       |



#### **PROPERTY DETAILS**

For Sale: \$6,250,000

For Lease: Call Broker for Quote

CAM (2024): \$3.70/SF

• **Site Size:** 1.79 Acres (77,770/SF)

Ceiling Height: 14' to 17'

Property Taxes: \$113,333 (2023)

Loading: Dock High and Drive-In Loading

Zoning: I-A, City of Denver

### **PROPERTY SURVEY**

A.L.T.A./ A.C.S.M. LAND TITLE SURVEY
BLOCKS 29 & 30, RICHARDSON'S SUBDIVISION
PART OF THE NORTHEAST ONE—QUARTER OF SECTION 21,
TOWNSHIP 3 SOUTH, RANGE 68 WEST OF THE 6th PRINCIPAL MERIDIAN
CITY AND COUNTY OF DENVER, COLORADO





For More Information, Contact:



## **FLOOR PLAN - UNIT 4400**



For More Information, Contact:



## FLOOR PLAN - UNIT 4450 A



For More Information, Contact:



## FLOOR PLAN - UNIT 4450 B



For More Information, Contact: