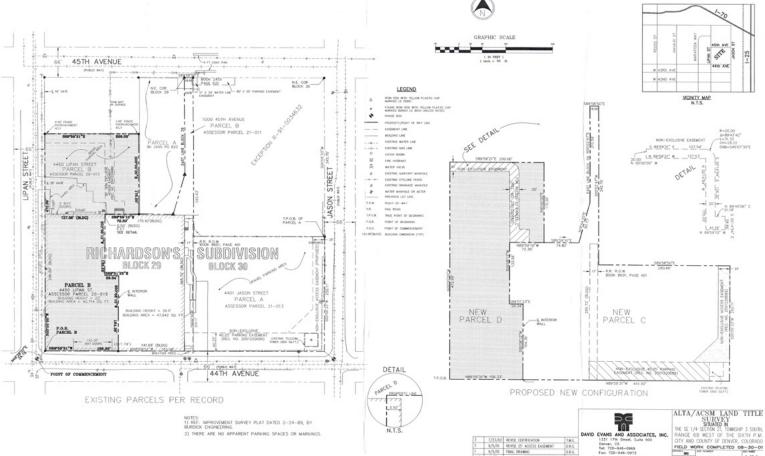

### **PROPERTY SURVEY**

A.L.T.A./ A.C.S.M. LAND TITLE SURVEY
BLOCKS 29 & 30, RICHARDSON'S SUBDIVISION
PART OF THE NORTHEAST ONE—QUARTER OF SECTION 21,
TOWNSHIP 3 SOUTH, RANGE 68 WEST OF THE 6th PRINCIPAL MERIDIAN
CITY AND COUNTY OF DENVER, COLORADO