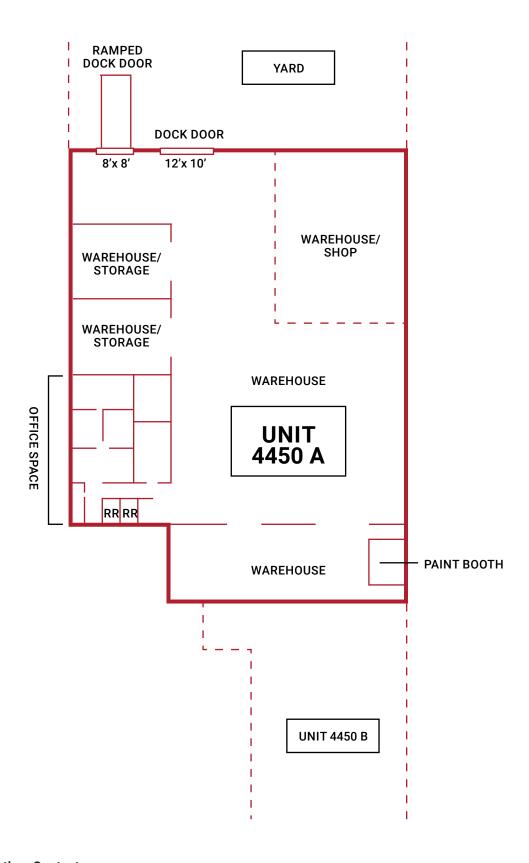

| VACANT       |
| 4450 B | 10,000/SF | VACANT       |
| Yard A |           | VACANT       |
| Yard B |           | LEASED       |



#### **PROPERTY DETAILS**

For Sale: \$6,250,000

For Lease: Call Broker for Quote

CAM (2024): \$3.70/SF

• **Site Size:** 1.79 Acres (77,770/SF)

Ceiling Height: 14' to 17'

Property Taxes: \$113,333 (2023)

Loading: Dock High and Drive-In Loading

Zoning: I-A, City of Denver

### **PROPERTY SURVEY**

A.L.T.A./ A.C.S.M. LAND TITLE SURVEY
BLOCKS 29 & 30, RICHARDSON'S SUBDIVISION
PART OF THE NORTHEAST ONE—QUARTER OF SECTION 21,
TOWNSHIP 3 SOUTH, RANGE 68 WEST OF THE 6th PRINCIPAL MERIDIAN
CITY AND COUNTY OF DENVER, COLORADO





For More Information, Contact:



## **FLOOR PLAN - UNIT 4400**



For More Information, Contact:



## FLOOR PLAN - UNIT 4450 A



For More Information, Contact:



## FLOOR PLAN - UNIT 4450 B



For More Information, Contact: