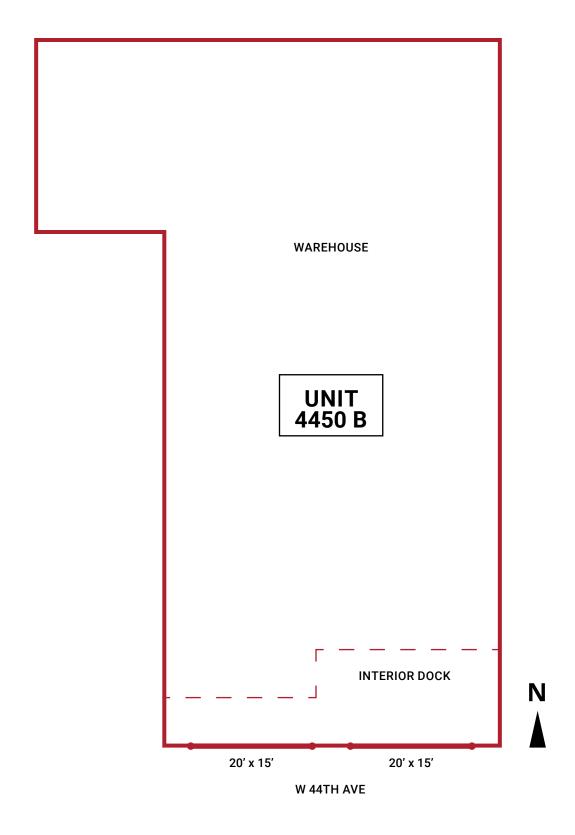

|           | VACANT       |
| Yard B |           | LEASED       |



#### **PROPERTY DETAILS**

For Sale: \$6,250,000

For Lease: Call Broker for Quote

CAM (2024): \$3.70/SF

• **Site Size:** 1.79 Acres (77,770/SF)

Ceiling Height: 14' to 17'

Property Taxes: \$113,333 (2023)

Loading: Dock High and Drive-In Loading

Zoning: I-A, City of Denver

### **PROPERTY SURVEY**

A.L.T.A./ A.C.S.M. LAND TITLE SURVEY
BLOCKS 29 & 30, RICHARDSON'S SUBDIVISION
PART OF THE NORTHEAST ONE—QUARTER OF SECTION 21,
TOWNSHIP 3 SOUTH, RANGE 68 WEST OF THE 6th PRINCIPAL MERIDIAN
CITY AND COUNTY OF DENVER, COLORADO





For More Information, Contact:



## **FLOOR PLAN - UNIT 4400**



For More Information, Contact:



## FLOOR PLAN - UNIT 4450 A



For More Information, Contact:



## FLOOR PLAN - UNIT 4450 B



For More Information, Contact: