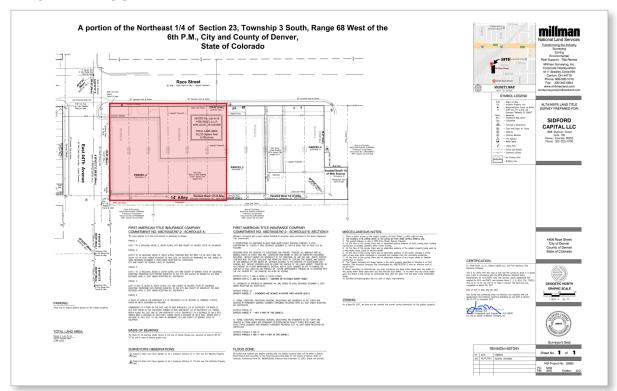

# 4406 Race Street, Denver, CO 80216

Office/Warehouse Building Available For Sale or Lease

# FOR SALE OR LEASE

# **PROPERTY HIGHLIGHTS**

- Office Buildings: 6,317 SF
- Shop building: 3,859 SF
- Two (2) grade level doors
- Fenced & paved storage yard
- 15' clear height in warehouse
- 5 ton bridge crane in shop and multiple jib cranes



For More Information, Contact:

**Russell Gruber** | *Industrial Specialist/Owner* (720) 490-1442 russell@grubercre.com

**Steve Fletcher** | *Industrial Specialist* (720) 320-0366 steve@grubercre.com



# **PROPERTY DETAILS**

- Building Size (Total): 10,176 SF
- Lot Size: .42 Acres

**YOC:** 1962

Zoning:

#### **INTERIOR**



## **AERIAL**



## PROPERTY SURVEY



#### For More Information, Contact:

**Russell Gruber** | *Industrial Specialist/Owner* (720) 490-1442 russell@grubercre.com

**Steve Fletcher** | *Industrial Specialist* (720) 320-0366 steve@grubercre.com