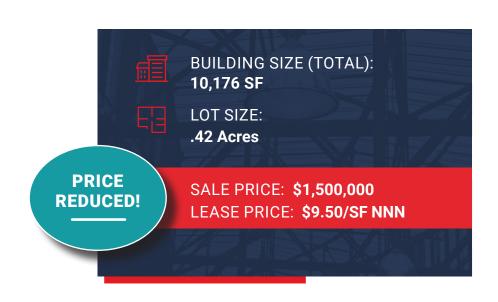

# **PROPERTY DETAILS**

- Building Size (Total): 10,176 SF
- Lot Size: .42 Acres

**YOC:** 1962

Zoning: