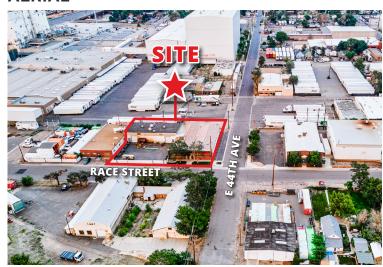

# 4406 Race Street, Denver, CO 80216

Office/Warehouse Building Available For Sale or Lease

# FOR SALE OR LEASE

# **PROPERTY HIGHLIGHTS**

- Office Buildings: 6,317 SF
- Shop building: 3,859 SF
- Two (2) grade level doors
- Fenced & paved storage yard
- 15' clear height in warehouse
- 5 ton bridge crane in shop and multiple jib cranes



For More Information, Contact:

**Russell Gruber** | *Industrial Specialist/Owner* (720) 490-1442 russell@grubercre.com

**Steve Fletcher** | *Industrial Specialist* (720) 320-0366 steve@grubercre.com



# **PROPERTY DETAILS**

- Building Size (Total): 10,176 SF
- Lot Size: .42 Acres

**YOC:** 1962

Zoning:

#### **INTERIOR**



## **AERIAL**



## PROPERTY SURVEY



#### For More Information, Contact:

**Russell Gruber** | *Industrial Specialist/Owner* (720) 490-1442 russell@grubercre.com

**Steve Fletcher** | *Industrial Specialist* (720) 320-0366 steve@grubercre.com