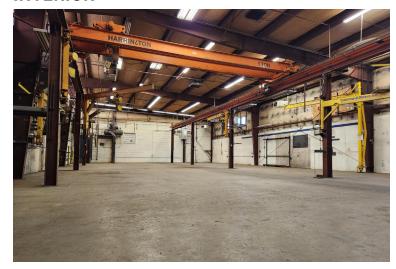

#### **INTERIOR**

# **PROPERTY HIGHLIGHTS**

- Office Buildings: 6,317 SF
- Shop building: 3,859 SF
- Two (2) grade level doors
- Fenced & paved storage yard
- 15' clear height in warehouse
- 5 ton bridge crane in shop and multiple jib cranes