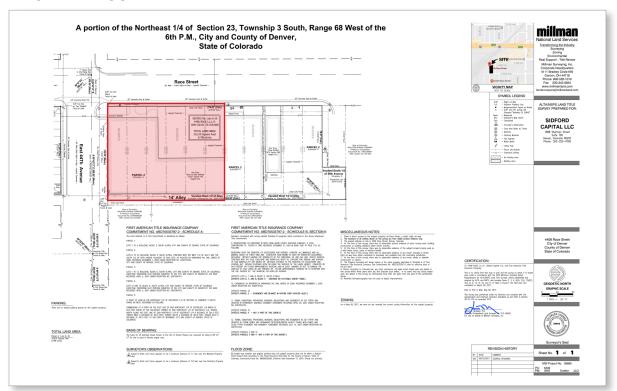

# 4406 Race Street, Denver, CO 80216

Office/Warehouse Building Available For Sale or Lease

## FOR SALE OR LEASE

### **PROPERTY HIGHLIGHTS**

- Office Buildings: 6,317 SF
- Shop building: 3,859 SF
- Two (2) grade level doors
- Fenced & paved storage yard
- 15' clear height in warehouse
- 5 ton bridge crane in shop



For More Information, Contact:

**Russell Gruber** | *Industrial Specialist/Owner* (720) 490-1442 russell@grubercre.com

**Steve Fletcher** | *Industrial Specialist* (720) 320-0366 steve@grubercre.com



#### **PROPERTY DETAILS**

- Building Size (Total): 10,176 SF
- Lot Size: .42 Acres

**YOC:** 1962

Zoning:

#### **YARD**



#### **AERIAL**



#### PROPERTY SURVEY



#### For More Information, Contact:

**Russell Gruber** | *Industrial Specialist/Owner* (720) 490-1442 russell@grubercre.com

**Steve Fletcher** | *Industrial Specialist* (720) 320-0366 steve@grubercre.com