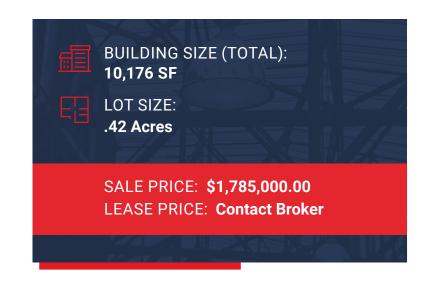

#### **PROPERTY DETAILS**

- Building Size (Total): 10,176 SF
- Lot Size: .42 Acres

**YOC:** 1962

Zoning: