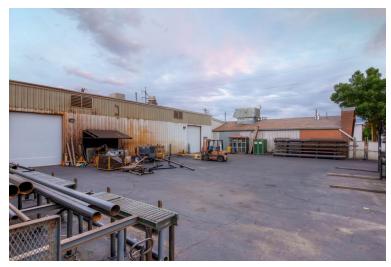

# 4406 Race Street, Denver, CO 80216

Office/Warehouse Building Available For Sale or Lease

## FOR SALE OR LEASE

### **PROPERTY HIGHLIGHTS**

- Office Buildings: 6,317 SF
- Shop building: 3,859 SF
- Two (2) grade level doors
- Fenced & paved storage yard
- 15' clear height in warehouse
- 5 ton bridge crane in shop



For More Information, Contact:

**Russell Gruber** | *Industrial Specialist/Owner* (720) 490-1442 russell@grubercre.com

**Steve Fletcher** | *Industrial Specialist* (720) 320-0366 steve@grubercre.com



#### **PROPERTY DETAILS**

- Building Size (Total): 10,176 SF
- Lot Size: .42 Acres

**YOC:** 1962

Zoning:

#### **YARD**



#### **AERIAL**



#### PROPERTY SURVEY



#### For More Information, Contact:

**Russell Gruber** | *Industrial Specialist/Owner* (720) 490-1442 russell@grubercre.com

**Steve Fletcher** | *Industrial Specialist* (720) 320-0366 steve@grubercre.com