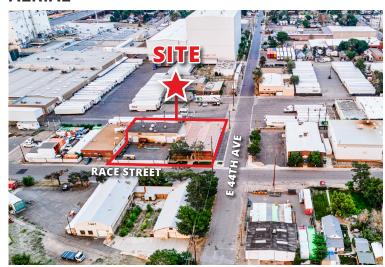

# 4406 Race Street, Denver, CO 80216

Office/Warehouse Building Available For Sale or Lease

## FOR SALE OR LEASE

### **PROPERTY HIGHLIGHTS**

- Office Buildings: 6,317 SF
- Shop building: 3,859 SF
- Two (2) grade level doors
- Fenced & paved storage yard
- 15' clear height in warehouse
- 5 ton bridge crane in shop



For More Information, Contact:

**Russell Gruber** | *Industrial Specialist/Owner* (720) 490-1442 russell@grubercre.com

**Steve Fletcher** | *Industrial Specialist* (720) 320-0366 steve@grubercre.com



#### **PROPERTY DETAILS**

- Building Size (Total): 10,176 SF
- Lot Size: .42 Acres

**YOC:** 1962

Zoning:

#### **YARD**



#### **AERIAL**



#### PROPERTY SURVEY



#### For More Information, Contact:

**Russell Gruber** | *Industrial Specialist/Owner* (720) 490-1442 russell@grubercre.com

**Steve Fletcher** | *Industrial Specialist* (720) 320-0366 steve@grubercre.com