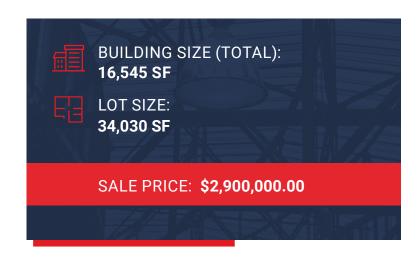

#### **PROPERTY DETAILS**

Building Size(Total): 16,545 SF

**Taxes:** \$47,762.72

Lot Size: 34,030 SF **YOC:** 1962

Zoning: I-A