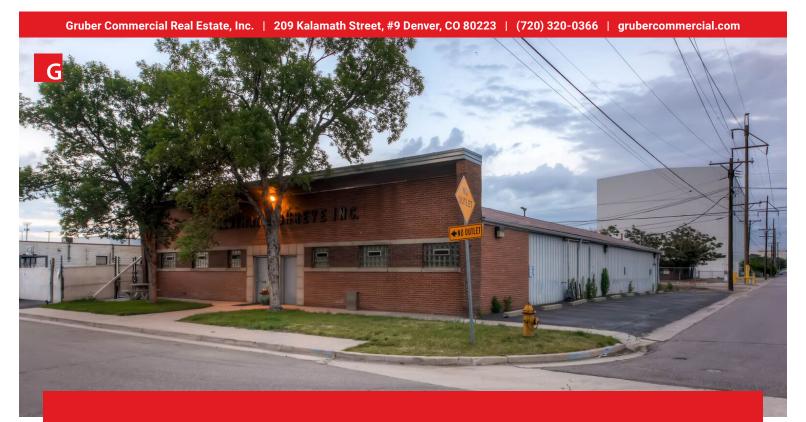

# 4406-4420 Race Street, Denver, CO 80216

Office/Warehouse Building Available For Sale

## **FOR SALE**

#### **PROPERTY HIGHLIGHTS**

- Two (2) Office Buildings
  - 6,317 SF
  - 4,895 SF
- Shop building: 3,859 SF
- Storage building: 1,474 SF
- Two (2) grade level doors
- Fenced & paved storage yard
- 15' clearheight in warehouse