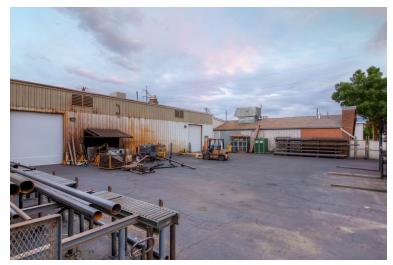

# 4406-4420 Race Street, Denver, CO 80216

Office/Warehouse Building Available For Sale

## **FOR SALE**

#### **PROPERTY HIGHLIGHTS**

- Two (2) Office Buildings
  - 6,317 SF
  - 4,895 SF
- Shop building: 3,859 SF
- Storage building: 1,474 SF
- Two (2) grade level doors
- Fenced & paved storage yard
- 15' clearheight in warehouse



For More Information, Contact:

**Russell Gruber** | *Industrial Specialist/Owner* (720) 490-1442 russell@grubercre.com

**Steve Fletcher** | *Industrial Specialist* (720) 320-0366 steve@grubercre.com



#### **PROPERTY DETAILS**

Building Size(Total): 16,545 SF

**Taxes:** \$47,762.72

Lot Size: 34,030 SF **YOC:** 1962

Zoning: I-A

#### **YARD**





### **AERIAL**



#### For More Information, Contact:

**Russell Gruber** | *Industrial Specialist/Owner* (720) 490-1442 russell@grubercre.com

**Steve Fletcher** | *Industrial Specialist* (720) 320-0366 steve@grubercre.com