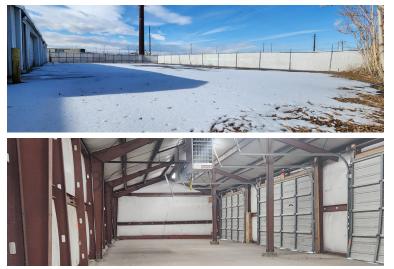

Gruber Commercial Real Estate, Inc. | 209 Kalamath Street, #9 Denver, C0 80223 | (720) 490-1442 | grubercommercial.com



# 4420 Race Street, Denver, CO 80216

Office/Warehouse Building Available For Sale or Lease

# FOR SALE OR LEASE

## **PROPERTY HIGHLIGHTS**

- Office Buildings: 4,895 SF
- Warehouse/Storage building: 1,474 SF
- Fenced & paved storage yard
- Drive-In Loading



### For More Information, Contact:

**Russell Gruber** | *Industrial Specialist/Owner* (720) 490-1442 russell@grubercre.com **Steve Fletcher** | *Industrial Specialist* (720) 320-0366 steve@grubercre.com





AERIAL

## **YARD & WAREHOUSE**





# **PROPERTY SURVEY**



### For More Information, Contact:

### **Russell Gruber** | *Industrial Specialist/Owner* (720) 490-1442 russell@grubercre.com

**Steve Fletcher** | *Industrial Specialist* (720) 320-0366 steve@grubercre.com



© 2022 Gruber Commercial Real Estate, Inc. The information above has been obtained from sources believed reliable. While we do not doubt its accuracy, we have not verified it and make no guarantee, warranty or representation about it. It is your responsibility to independently confirm its accuracy and completeness. Any projections, opinions, assumptions or estimates used are for example only and do not represent the current or future performance of the property. The value of this transaction to you depends on tax and other factors which should be evalua