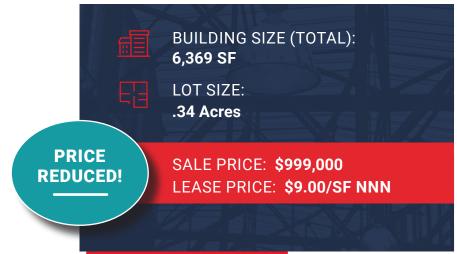

## **PROPERTY HIGHLIGHTS**

- Office Buildings: 4,895 SF
- Warehouse/Storage building: 1,474 SF
- Fenced & paved storage yard
- Drive-In Loading