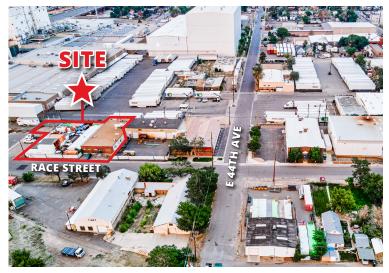

Gruber Commercial Real Estate, Inc. | 209 Kalamath Street, #9 Denver, C0 80223 | (720) 490-1442 | grubercommercial.com



# 4420 Race Street, Denver, CO 80216

Office/Warehouse Building Available For Sale or Lease

# FOR SALE OR LEASE

## **PROPERTY HIGHLIGHTS**

- Office Buildings: 4,895 SF
- Warehouse/Storage building: 1,474 SF
- Fenced & paved storage yard
- Drive-In Loading



### For More Information, Contact:

**Russell Gruber** | *Industrial Specialist/Owner* (720) 490-1442 russell@grubercre.com **Steve Fletcher** | *Industrial Specialist* (720) 320-0366 steve@grubercre.com





AERIAL

## **YARD & WAREHOUSE**





# **PROPERTY SURVEY**



### For More Information, Contact:

### **Russell Gruber** | *Industrial Specialist/Owner* (720) 490-1442 russell@grubercre.com

**Steve Fletcher** | *Industrial Specialist* (720) 320-0366 steve@grubercre.com



© 2022 Gruber Commercial Real Estate, Inc. The information above has been obtained from sources believed reliable. While we do not doubt its accuracy, we have not verified it and make no guarantee, warranty or representation about it. It is your responsibility to independently confirm its accuracy and completeness. Any projections, opinions, assumptions or estimates used are for example only and do not represent the current or future performance of the property. The value of this transaction to you depends on tax and other factors which should be evaluate