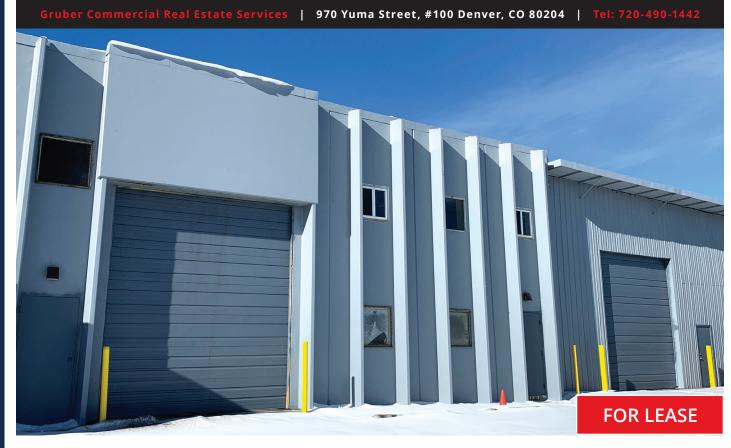

# **4435 INCA STREET**

DENVER, COLORADO

## Central Warehouse With Large Fenced Yard For Lease

**BUILDING SIZE**: 8,488 SF **SITE SIZE**: 20,312 SF

#### **PROPERTY HIGHLIGHTS**

- Large fenced yard / half paved
- Easy access to I-70 and I-25
- · Walking distance to Light Rail
- Building is under new local ownership
- Over-sized drive-in loading doors (3)
- · Enterprise Zone
- · New roof

### **4435 INCA STREET**

DENVER, COLORADO

Gruber Commercial Real Estate Services | 970 Yuma Street, #100 Denver, CO 80204 | Tel: 720-490-1442