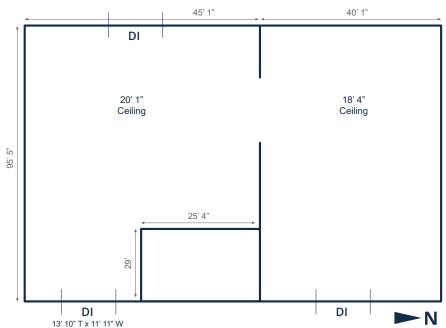

#### **FLOOR PLAN**

#### **PROPERTY DETAILS**

• Building Size: 8,488 SF

• **Site Size:** 20,312 SF

• Office Size: 1,357 SF (2 levels)

• YOC: 1980

• **Zoning:** I- A, UO-2

• Taxes (2018): \$13,533.46

Estimated NNN: \$3.00/SF

• Clear Height: 18' to 20'

• Loading: 3 drive-in doors

• Power: 400 amps, 3-phase

(to be verified)

• **Heat:** Gas forced heat

• Water: 3/4" water line