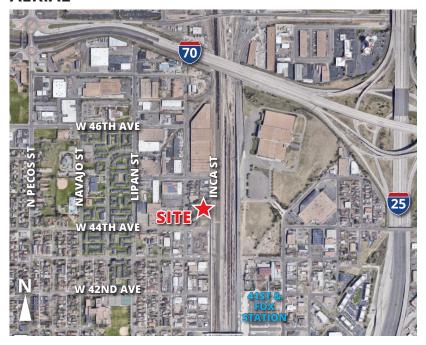

ng is under new local ownership
- Over-sized drive-in loading doors (3)
- · Enterprise Zone
- · New roof





**Russell Gruber** *Industrial Specialist / Owner* 

Cell: 720-490-1442

russell@grubercommercial.com



https://grubercommercial.com

### **4435 INCA STREET**

DENVER, COLORADO

Gruber Commercial Real Estate Services | 970 Yuma Street, #100 Denver, CO 80204 | Tel: 720-490-1442

#### **FLOOR PLAN**



#### **PROPERTY DETAILS**

• Building Size: 8,488 SF

• **Site Size:** 20,312 SF

• Office Size: 1,357 SF (2 levels)

• YOC: 1980

• **Zoning:** I- A, UO-2

• Taxes (2018): \$13,533.46

Estimated NNN: \$3.00/SF

• Clear Height: 18' to 20'

• Loading: 3 drive-in doors

• Power: 400 amps, 3-phase

(to be verified)

• **Heat:** Gas forced heat

• Water: 3/4" water line

#### **AERIAL**



#### **PROPERTY SURVEY**





**Russell Gruber** Industrial Specialist / Owner

Cell: 720-490-1442

russell@grubercommercial.com



Commercial Real Estate Services https://grubercommercial.com

The information above has been obtained from sources believed reliable. While we do not doubt its accuracy, we have not verified it and make no guarantee, warranty or representation about it. It is your responsibility to independently confirm its accuracy and completeness. Any projections, opinions, assumptions or estimates used are for example only and do not represent the current or future performance of the property. The value of this transaction to you depends on tax and other factors which should be evaluated by your tax, financial and legal advisors. You and your advisors should conduct a ca