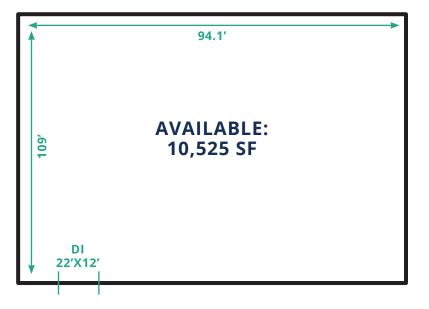

### **FLOOR PLAN**

## BUILDING SIZE: 10,524 SF

### **PROPERTY DETAILS**

- Building Size: 10,524 SF
- Lease Rate: \$5.25/SF NNN
- Operating Expenses: \$2.50/SF
- Clear Height: 20' to 21.8'
- Zoning: I-1
- Loading: (1) 22'x12' drive-in
- YOC: 1960