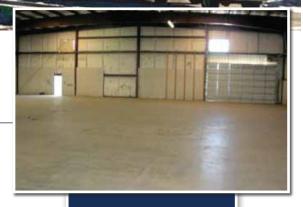

# **Centrally Located Multiple Use Industrial Building For Lease**

# **PROPERTY HIGHLIGHTS**

- · Centrally located in RiNo
- Will consider month-to-month terms
- Great storage space
- Clear span
- Oversized loading door
- Local owner
- · Located within an Opportunity Zone

### **PROPERTY DETAILS**

- Building Size: 10,524 SF
- Lease Rate: \$5.25/SF NNN
- Operating Expenses: \$2.50/SF
- Clear Height: 20' to 21.8'
- Zoning: I-1
- Loading: (1) 22'x12' drive-in
- YOC: 1960