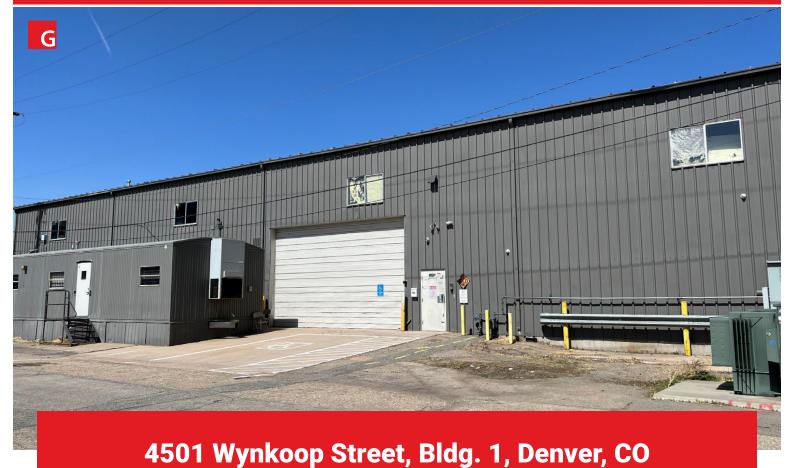

14,707 SF Clear Span Industrial Building for Lease

#### **PROPERTY HIGHLIGHTS**

- Very heavy 3-phase power
- 7,623/SF fenced paved yard
- Easy access to I-70/I-25
- Clear Span building
- Skylights
- Located in RiNo

For More Information, Contact:

**Russell Gruber** | *Industrial Specialist / Owner* (720) 490-1442 russell@grubercre.com

### **PROPERTY DETAILS**

- Building Size: 14,707 SF
- Office: Existing modular office
- Zoning: I-A
- City/County: Denver/Denver
- Loading: 2 over-sized drive-in doors, 1 dock-high door
- Clear Height: 20'ft.
- Power: Heavy 3-phase power
- Heat: Gas-forced
- Estimated NNN: \$3.00/SF