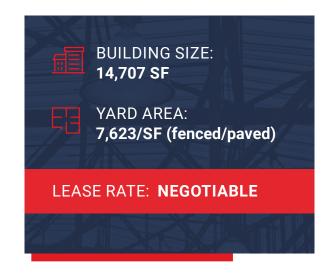

#### **PROPERTY HIGHLIGHTS**

- Very heavy 3-phase power
- 7,623/SF fenced paved yard
- Easy access to I-70/I-25
- Clear Span building
- Skylights
- Located in RiNo

For More Information, Contact:

**Russell Gruber** | *Industrial Specialist / Owner* (720) 490-1442 russell@grubercre.com

### **PROPERTY DETAILS**

- Building Size: 14,707 SF
- Office: Existing modular office
- Zoning: I-A
- City/County: Denver/Denver
- Loading: 2 over-sized drive-in doors, 1 dock-high door
- Clear Height: 20'ft.
- Power: Heavy 3-phase power
- Heat: Gas-forced
- Estimated NNN: \$3.00/SF