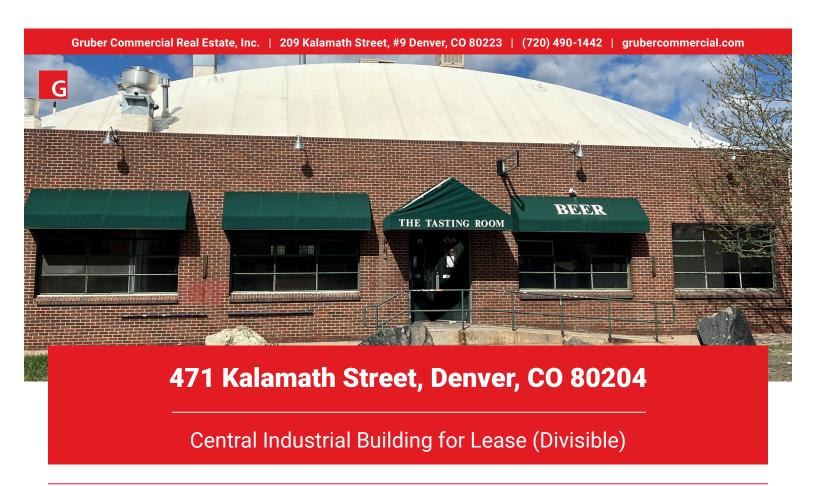

## **FOR LEASE**

## **PROPERTY HIGHLIGHTS**

- Established High Visibility Location
- Easy Access to I-25 Via Alameda and 6th Ave
- Abundant Surrounding Amenities
- Fenced yard
- Off Street Parking Available



For More Information, Contact:

**Russell Gruber** | *Industrial Specialist/Owner* (720) 490-1442 russell@grubercre.com

**Steve Fletcher** | *Industrial Specialist* (720) 320-0366 steve@grubercre.com



## **PROPERTY DETAILS**

- **Lot Size:** 62,123/SF (1.43Acres)
- Lease Rate: Call Broker for Quote
- OpEx: \$4.80/SF NNN (2024 estimate)
- Zoning: I-MX5, Denver
- Clear Height: 14' (barrel roofs in excess of 20')
- Clear Span Units

- Power: 2000 Amps, 208 Volts, 3 Phase (to be verified)
- Loading: 3 Drive-In Doors,1 Dock High Door









For More Information, Contact:

**Rus