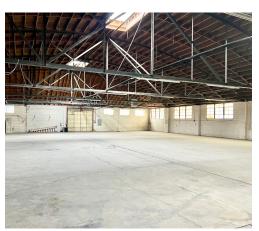

## **PROPERTY DETAILS**

- **Lot Size:** 62,123/SF (1.43Acres)
- Lease Rate: Call Broker for Quote
- OpEx: \$4.80/SF NNN (2024 estimate)
- Zoning: I-MX5, Denver
- Clear Height: 14' (barrel roofs in excess of 20')
- Clear Span Units