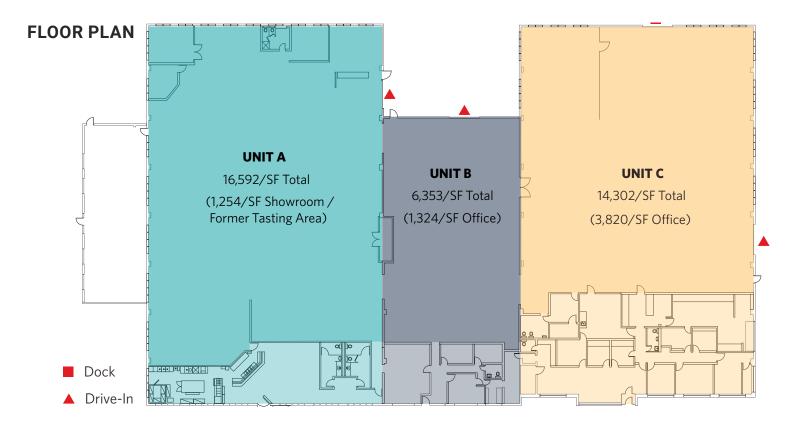

## **PROPERTY DETAILS**

- **Lot Size:** 62,123/SF (1.43Acres)
- Lease Rate: Call Broker for Quote
- OpEx: \$4.80/SF NNN (2024 estimate)
- Zoning: I-MX5, Denver
- Clear Height: 14' (barrel roofs in excess of 20')
- Clear Span Units