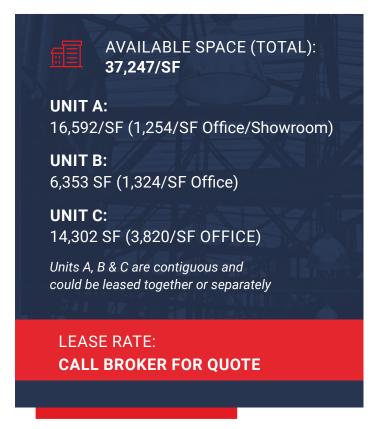

## **PROPERTY DETAILS**

- **Lot Size:** 62,123/SF (1.43Acres)
- Lease Rate: Call Broker for Quote
- OpEx: \$4.80/SF NNN (2024 estimate)
- Zoning: I-MX5, Denver
- Clear Height: 14' (barrel roofs in excess of 20')
- Clear Span Units