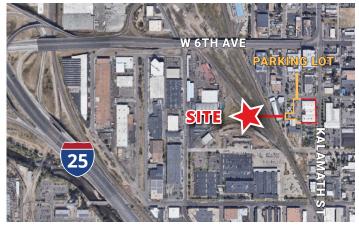

## **PROPERTY HIGHLIGHTS**

- Established High Visibility Location
- Easy Access to I-25 Via Alameda and 6th Ave
- Abundant Surrounding Amenities
- Fenced yard
- Off Street Parking Available

For More Information, Contact: