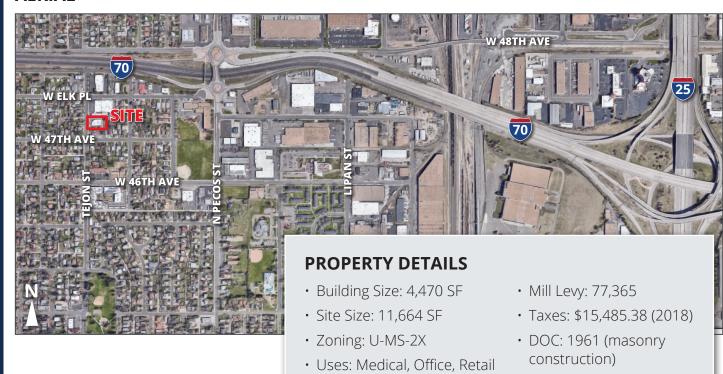

#### **AERIAL**

**Russell Gruber** Industrial Specialist / Owner

Cell: 720-490-1442

## Medical or Office Building in Desirable Sunnyside Neighborhood

**BUILDING SIZE: 4,470 SF SITE SIZE:** 11,664 SF