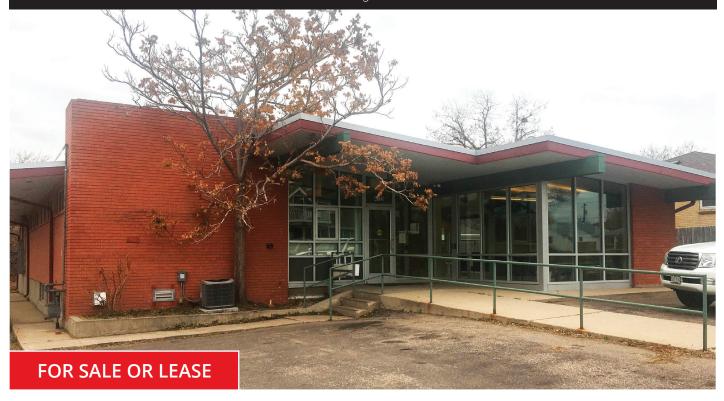

# **4720 TEJON STREET**

DENVER, COLORADO

3001 Brighton Blvd #341 Denver CO 80216 Tel: 720-490-1442

## Medical or Office Building in Desirable Sunnyside Neighborhood

**BUILDING SIZE: 4,470 SF SITE SIZE:** 11,664 SF

#### PROPERTY HIGHLIGHTS

- Central location in up and coming neighborhood
- Easy access to I-70 and I-25
- Turn-key medical practitioner facility
- · Excellent curb appeal
- Local ownership
- Natural light on all sides of building and sky lights
- Useable basement with plumbing/restroom