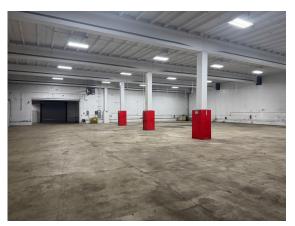

# **CENTRAL CHEAP WAREHOUSE SPACE**

**SIZE:** 20,000 SF

## **PROPERTY HIGHLIGHTS**

- Extremely cheap lease rate
- Central location
- Highly secure building
- Local ownership
- Dock and drive in loading
- New LED lighting
- Located within an Enterprise Zone

## **PROPERTY DETAILS**

• Available Space: 20,000 SF (Total Building is 36,587 SF)

• YOC: 1954

• City/County: Denver/Denver

• Zoning: I-B

• Taxes: \$83,112.20

• **Power:** Heavy 3-phase

• Clear Height: 21'ft

• Loading: 1 dock and 1 drive in

• **Heat:** Gas forces

• A/C: In office only

• Column Spacing: 56' X 21'