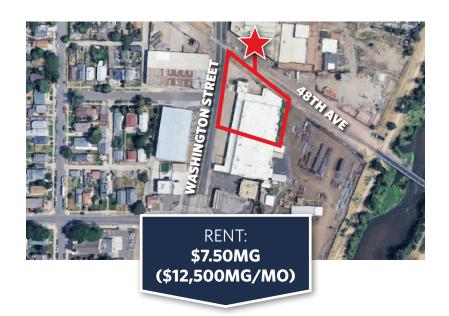

## **PROPERTY DETAILS**

• Available Space: 20,000 SF (Total Building is 36,587 SF)

• YOC: 1954

• City/County: Denver/Denver

• Zoning: I-B

• Taxes: \$83,112.20

• **Power:** Heavy 3-phase

• Clear Height: 21'ft

• Loading: 1 dock and 1 drive in

• **Heat:** Gas forces

• A/C: In office only

• Column Spacing: 56' X 21'