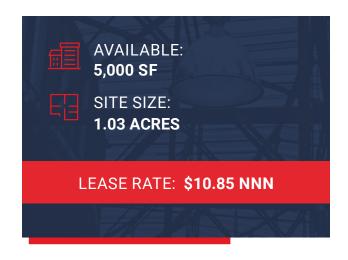

## **PROPERTY DETAILS**

Available: 5,000 SF

Site Size: 1.03 acres

**Zoning:** 1-1

Office Site: 1,000 SF +/-

**YOC:** 1968 (Twin-T construction)

Clear Height: 16'ft clear

Loading: Three (3) Drive-in doors

Heat: Gas-forced in warehouse

Column Spacing: 27'ft wide by 44'ft deep

Estimated NNN: \$4.50/SF

For More Information, Contact:

**Russell Gruber** | *Industrial Specialist/Owner* (720) 490-1442 russell@grubercre.com