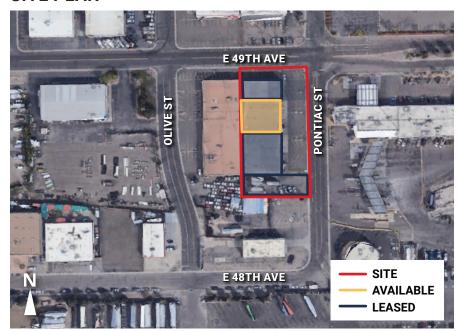

**4845 Pontiac Street, Commerce City, CO** 

5,000 SF Industrial Space for Lease

## **FOR LEASE**

## **PROPERTY HIGHLIGHTS**

- Located within an Enterprise Zone
- Multi-tenant capabilites
- Easy access to I-70
- Close proximity to Northfield
- New LED lighting
- Oversized Drive-in



For More Information, Contact:

**Russell Gruber** | *Industrial Specialist/Owner* (720) 490-1442 russell@grubercre.com



## SITE PLAN



## **PROPERTY DETAILS**

Available: 5,000 SF

Site Size: 1.03 acres

**Zoning:** 1-1

Office Site: 1,000 SF +/-

**YOC:** 1968 (Twin-T construction)

Clear Height: 16'ft clear

Loading: Three (3) Drive-in doors

Heat: Gas-forced in warehouse

Column Spacing: 27'ft wide by 44'ft deep

Estimated NNN: \$4.50/SF





For More Information, Contact:

**Russell Gruber** | *Industrial Specialist/Owner* (720) 490-1442 russell@grubercre.com