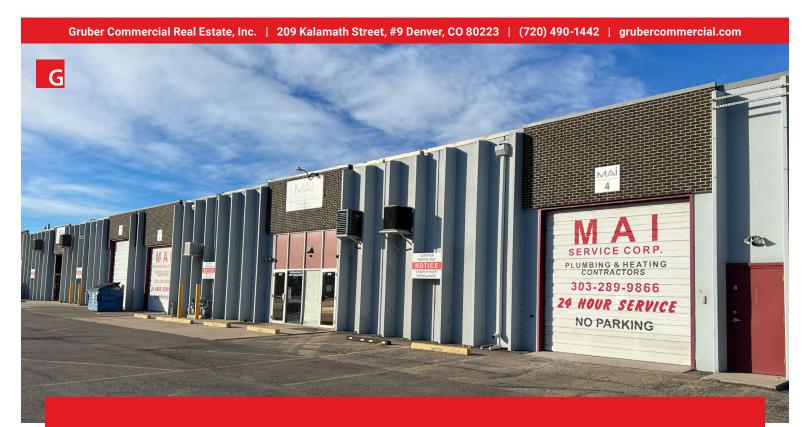

**4845 Pontiac Street, Commerce City, CO** 

5,000 SF Industrial Space for Lease

## **PROPERTY HIGHLIGHTS**

- Located within an Enterprise Zone
- Multi-tenant capabilites
- Easy access to I-70
- Close proximity to Northfield
- New LED lighting
- Oversized Drive-in

For More Information, Contact: