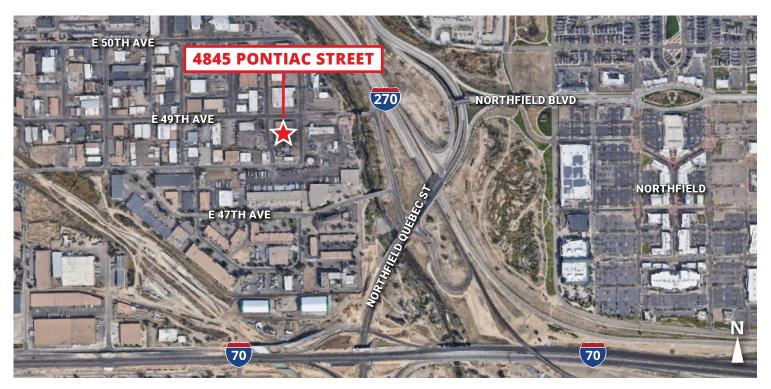

**4845 Pontiac Street, Commerce City, CO** 

5,000 SF Industrial Space for Lease