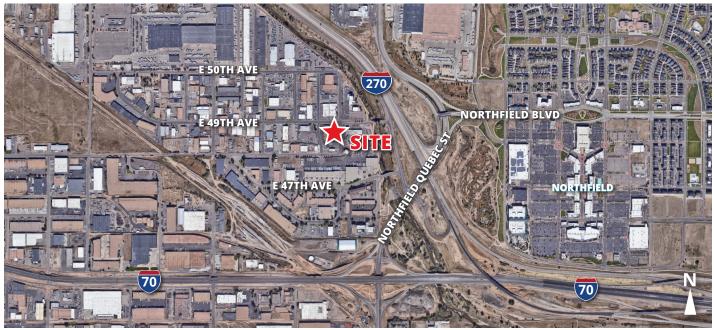

# **4845 PONTIAC STREET**

COMMERCE CITY, COLORADO

#### **PROPERTY HIGHLIGHTS**

- · Located within an Enterprise Zone
- Multi-tenant capabilities
- Mezzanine space not included in square footage
- Fenced paved yard
- Easy access to I-70
- · Close proximity to Northfield
- · Divisible building