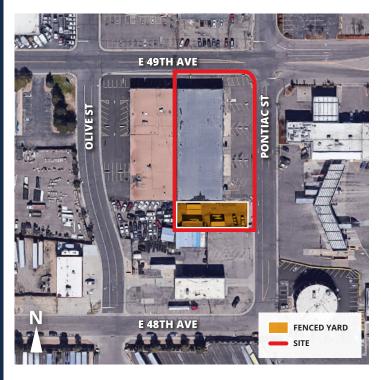

# **4845 PONTIAC STREET**

COMMERCE CITY, COLORADO

### 10,000-19,800 SF For Lease With Fenced Yard

**AVAILABLE: 10,000 SF UP TO 19,800 SF** 

**SITE SIZE: 1.03 ACRES** 

#### **PROPERTY HIGHLIGHTS**

- · Located within an Enterprise Zone
- Multi-tenant capabilities
- Mezzanine space not included in square footage
- Fenced paved yard
- Easy access to I-70
- · Close proximity to Northfield
- · Divisible building