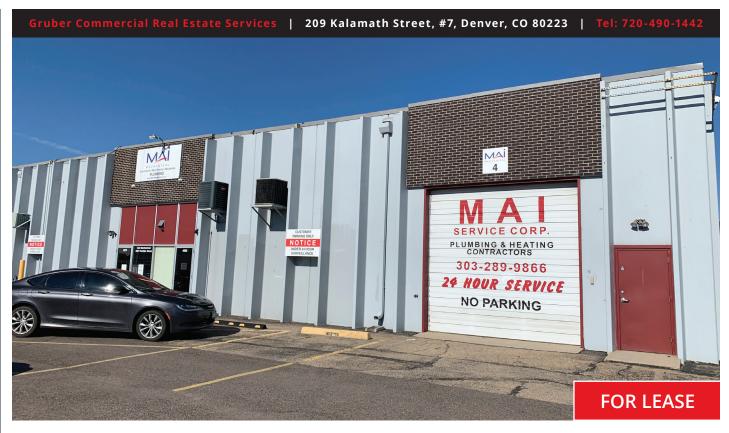

#### **PROPERTY HIGHLIGHTS**

- · Located within an Enterprise Zone
- Multi-tenant capabilities
- Mezzanine space not included in square footage
- Fenced paved yard
- Easy access to I-70
- · Close proximity to Northfield
- · Divisible building

#### **PROPERTY DETAILS**

• For Lease Space: 10,000-19,800 SF

• Site Size: 1.03 acres

• Zoning: I-1

• Office size: 6,000 SF or less

• Taxes: (2020) \$36,703.80

• YOC: 1968 (Twin-T construction)

• Clear: 16' ft clear

• Loading: 5 oversized drive-in doors

• **Heat:** Gas forced heat in warehouse

• Column Spacing: 27' ft wide by 44 'ft deep

• Estimated NNN: \$2.50/SF

**Russell Gruber** Industrial Specialist / Owner

Cell: 720-490-1442