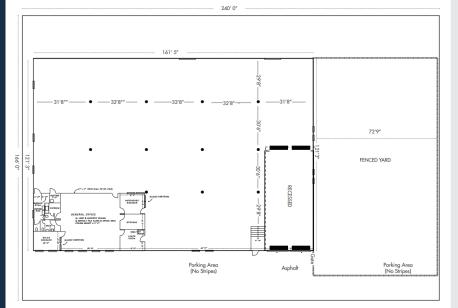

0000.00

DENVER, COLORADO 80204

Gruber Commercial Real Estate Services | 970 Yuma Street, #100 Denver, CO 80204 | Tel: 720-490-1442

## FOR SALE OR LEASE

# Freestanding Central Industrial Building With Fenced Yard

### BUILDING SIZE: 19,565 SF SITE SIZE: 43,372 SF

## **PROPERTY HIGHLIGHTS**

- Large fenced yard
- New roof
- 2 new swamp coolers in warehouse
- Existing dual track 1.5 ton crane
- HUB Zone qualified location
- Enterprise Zone
- Easy access to I-25, Santa Fe Drive, and Downtown



Russell Gruber Industrial Specialist / Owner Cell: 720-490-1442 russell@grubercommercial.com



**LEASE RATE:** 

\$8.95/SF NNN

## **485 OSAGE STREET** DENVER, COLORADO 80204

Gruber Commercial Real Estate Services | 970 Yuma Street, #100 Denver, CO 80204 | Tel: 720-490-1442

#### **FLOOR PLAN**



#### AERIAL

# (to be verified) • Column Spacing: 30' × 32' **6TH AVENUE FREEWAY** • Taxes: \$39,316.12 Estimated NNN: \$2,50/SF SIT W 4TH AVENUE



**Russell Gruber** Industrial Specialist / Owner

Cell: 720-490-1442

russell@grubercommercial.com

Gruber **Commercial Real Estate Services** https://grubercommercial.com

The information above has been obtained from sources believed reliable. While we do not doubt its accuracy, we have not verified it and make no guarantee, warranty or representation about it. It is your responsibility to independently confirm its accuracy and completeness. Any projections, opinions, assumptions or estimates used are for example only and do not represent the current or future performance of the property. The value of this transaction to you depends on tax