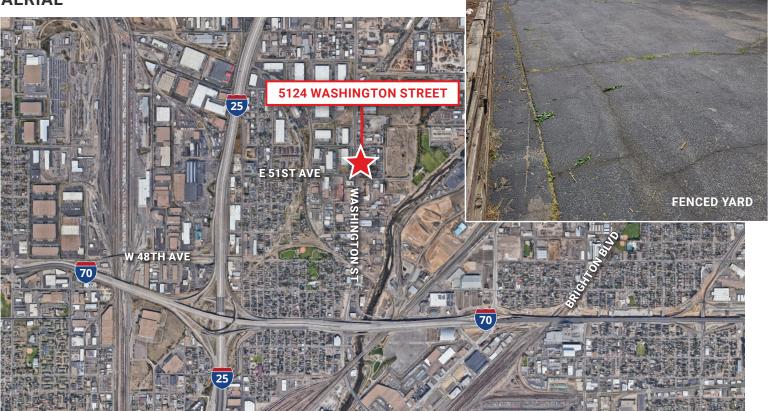

## AERIAL

## 5124 Washington Street, Denver, CO 80216

Globeville Office/Commercial Space For Lease