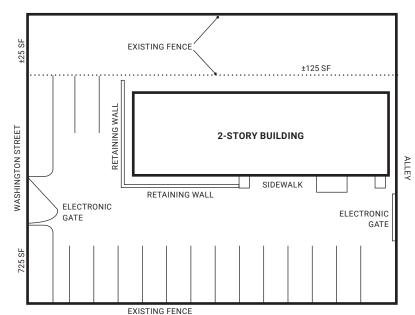

## SITE PLAN

## **PROPERTY DETAILS**

- Building Size: 4,960 SF
- Site Size: 12,502 SF
- NNN & Utilities: \$9.25/SF (\$3,823/MO)
- Year Built: 1991
- **Zoning:** I-A (City and County Denver)