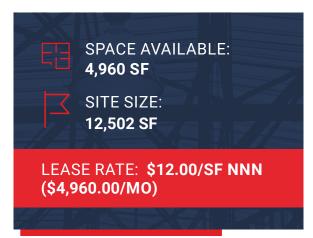

## **PROPERTY DETAILS**

- Building Size: 4,960 SF
- Site Size: 12,502 SF
- NNN & Utilities: \$9.25/SF (\$3,823/MO)
- Year Built: 1991
- **Zoning:** I-A (City and County Denver)