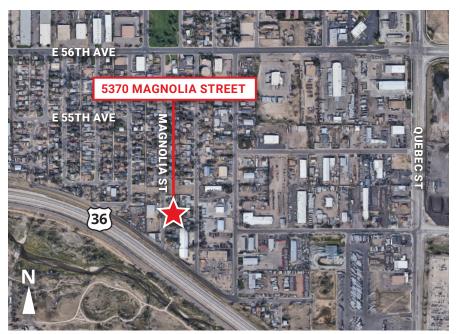

## **PROPERTY DETAILS**

- Building Size: 1,250 SF
- Site Size: 10,018 SF (.23 acre)
- Office: ±250 SF
- City/County: Commerce City/ Adams County
- **YOC:** 1970 (masonry)
- Heat: Gas forced
- Power: Single phase
- Loading: 2 drive-in loading doors
- Clear Height: 16'
- Zoning: I-2 (Commerce City)
- **Tax (2021):** \$4,469.26