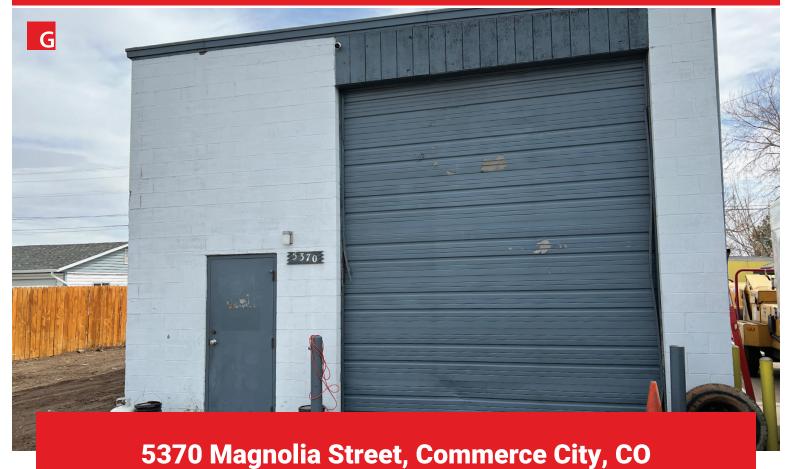

Small Heavy Industrial Zoned Building With Yard

## **PROPERTY DETAILS**

- Building Size: 1,250 SF
- Site Size: 10,018 SF (.23 acre)
- Office: ±250 SF
- City/County: Commerce City/ Adams County
- **YOC:** 1970 (masonry)
- Heat: Gas forced
- Power: Single phase
- Loading: 2 drive-in loading doors
- Clear Height: 16'
- Zoning: I-2 (Commerce City)
- **Tax (2021):** \$4,469.26