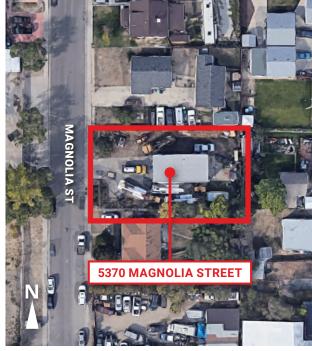

## **PROPERTY DETAILS**

- Building Size: 1,250 SF
- Site Size: 10,018 SF (.23 acre)
- Office: ±250 SF
- City/County: Commerce City/ Adams County
- **YOC:** 1970 (masonry)
- Heat: Gas forced
- Power: Single phase
- Loading: 2 drive-in loading doors
- Clear Height: 16'
- Zoning: I-2 (Commerce City)
- **Tax (2021):** \$4,469.26