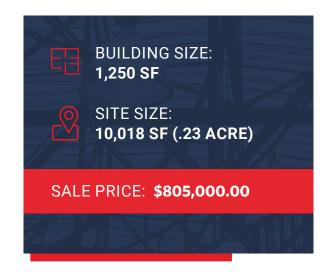

## **PROPERTY DETAILS**

- Building Size: 1,250 SF
- Site Size: 10,018 SF (.23 acre)
- Office: ±250 SF
- City/County: Commerce City/ Adams County
- **YOC:** 1970 (masonry)
- Heat: Gas forced
- Power: Single phase
- Loading: 2 drive-in loading doors
- Clear Height: 16'
- Zoning: I-2 (Commerce City)
- **Tax (2021):** \$4,469.26