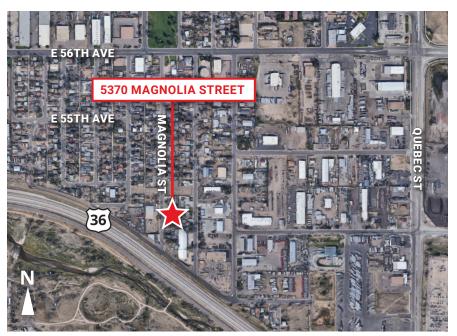

Small Heavy Industrial Zoned Building With Yard

## **FOR SALE**

## **PROPERTY HIGHLIGHTS**

- I-2 Zoning
- Fenced-In Yard
- Drive-Thru Building
- Enterprise Zone Qualified
- HUB Zone Qualified



For More Information, Contact:

**Russell Gruber** | *Industrial Specialist / Owner* (720) 490-1442 russell@grubercre.com



## PLOOR PLAN DI 14'T X 12'W OFFICE RR RR

14' T X 16' W

## **PROPERTY DETAILS**

- Building Size: 1,250 SF
- Site Size: 10,018 SF (.23 acre)
- Office: ±250 SF
- City/County: Commerce City/ Adams County
- **YOC:** 1970 (masonry)
- Heat: Gas forced
- Power: Single phase
- Loading: 2 drive-in loading doors
- Clear Height: 16'
- Zoning: I-2 (Commerce City)
- **Tax (2021):** \$4,469.26



25'





For More Information, Contact:

**Russell Gruber** | *Industrial Specialist / Owner* (720) 490-1442 russell@grubercre.com