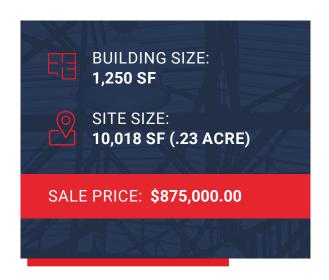

## **PROPERTY DETAILS**

- Building Size: 1,250 SF
- Site Size: 10,018 SF (.23 acre)
- Office: ±250 SF
- City/County: Commerce City/ Adams County
- **YOC:** 1970 (masonry)
- Heat: Gas forced
- Power: Single phase
- Loading: 2 drive-in loading doors
- Clear Height: 16'
- Zoning: I-2 (Commerce City)
- **Tax (2021):** \$4,469.26