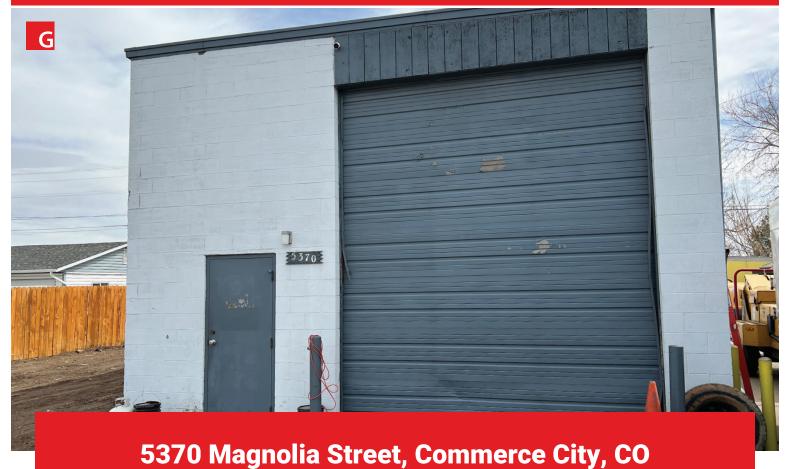

Small Heavy Industrial Zoned Building With Yard

## **PROPERTY DETAILS**

- Building Size: 1,250 SF
- Site Size: 10,018 SF (.23 acre)
- Office: ±250 SF
- City/County: Commerce City/ Adams County
- **YOC:** 1970 (masonry)
- Heat: Gas forced
- Power: Single phase
- Loading: 2 drive-in loading doors
- Clear Height: 16'
- Zoning: I-2 (Commerce City)
- **Tax (2021):** \$4,469.26