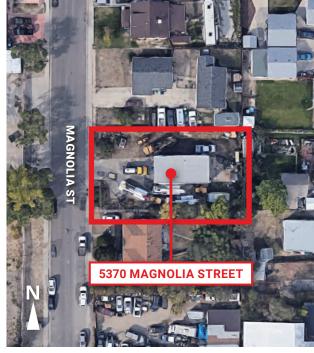

Small Heavy Industrial Zoned Building With Yard

## **FOR SALE**

## **PROPERTY HIGHLIGHTS**

- I-2 Zoning
- Fenced-In Yard
- Drive-Thru Building
- Enterprise Zone Qualified
- HUB Zone Qualified



For More Information, Contact:

**Russell Gruber** | *Industrial Specialist / Owner* (720) 490-1442 russell@grubercre.com



## PLOOR PLAN DI 14'T X 12'W OFFICE RR RR

14' T X 16' W

## **PROPERTY DETAILS**

- Building Size: 1,250 SF
- Site Size: 10,018 SF (.23 acre)
- Office: ±250 SF
- City/County: Commerce City/ Adams County
- **YOC:** 1970 (masonry)
- Heat: Gas forced
- Power: Single phase
- Loading: 2 drive-in loading doors
- Clear Height: 16'
- Zoning: I-2 (Commerce City)
- **Tax (2021):** \$4,469.26



25'





For More Information, Contact:

**Russell Gruber** | *Industrial Specialist / Owner* (720) 490-1442 russell@grubercre.com