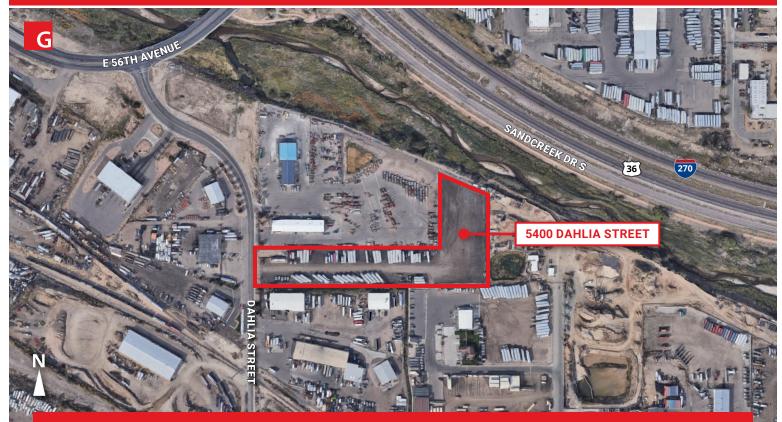

## 5400 Dahlia Street, Commerce City, CO 80022

Industrial Yard Available For Lease

## AERIAL

For More Information, Contact:

**Steve Fletcher** | *Industrial Specialist* (720) 320-0366 steve@grubercre.com

© 2021 Gruber Commercial Real Estate, Inc. The information above has been obtained from sources believed reliable. While we do not doubt its accuracy, we have not verified it and make no guarantee, warranty or representation about it. It is your responsibility to independently confirm its accuracy and completeness. Any projections, opinions, assumptions or estimates used are for example only and do not represent the current or future performance of the property. The value of this transaction to you depends on tax and other factors which should be evaluated by your tax, financial and legal advisors. You and your advisors should conduct a careful, independent investigation of the property to determine to your satisfaction the suitability of the property for your needs. Gruber Commercial Real Estate, Inc. May 3, 2022 5:27 PM