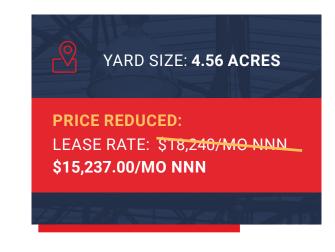

## **FOR LEASE**

## **PROPERTY HIGHLIGHTS**

- Fenced yard
- Small modular office trailer, approx. 720 SF

**Steve Fletcher** | *Industrial Specialist* (720) 320-0366 steve@grubercre.com