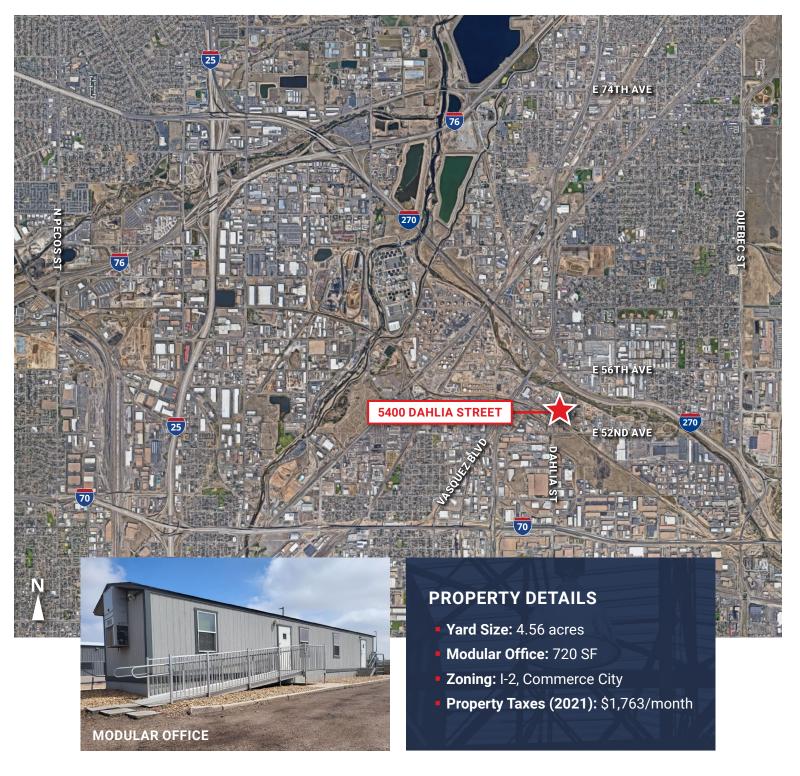

## 5400 Dahlia Street, Commerce City, CO 80022

Industrial Yard Available For Lease

## **PROPERTY HIGHLIGHTS**

- Fenced yard
- Small modular office trailer, approx. 720 SF

**Steve Fletcher** | *Industrial Specialist* (720) 320-0366 steve@grubercre.com