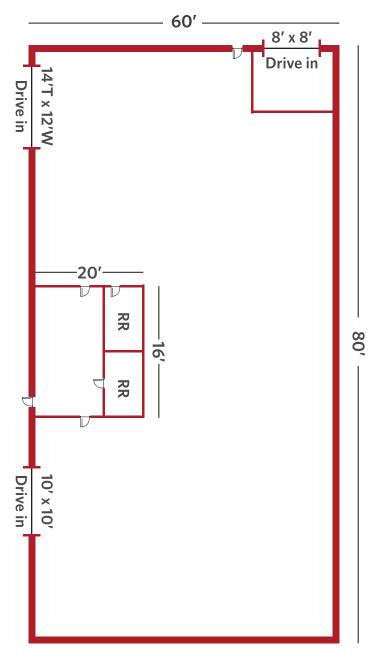

#### **FLOOR PLAN**

#### **PROPERTY DETAILS**

• Building Size: 4,800/SF

• Office Size: 320/SF (+/-) plus upstairs not in SF

• Site Size: .29 acres (paved)

• **Zoning:** |-1

• YOC: 1980 (metal)

• Taxes (2022): \$10,650.64

• Power: 3 phase

• **Heat:** Gas forced/Radiant

• Clear Height: 16' ft

• **Loading:** 3 oversized drive-in doors