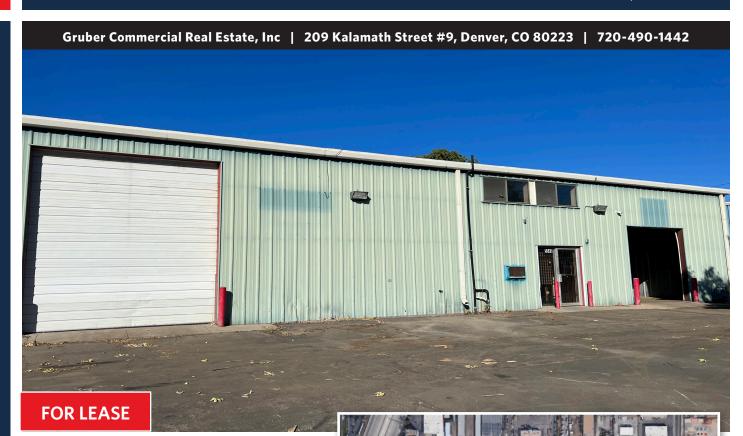

#### **PROPERTY HIGHLIGHTS**

- Freestanding
- Clear Span
- Floor Drains
- Oversized Drive-in Loading doors
- Easy access to 1-25 & 1-70
- Unincorporated Adams County
- Located within an Enterprise Zone
- Local Ownership

#### **PROPERTY DETAILS**

• Building Size: 4,800/SF

• Office Size: 320/SF (+/-) plus upstairs not in SF

• Site Size: .29 acres (paved)

• **Zoning:** |-1

• YOC: 1980 (metal)

• Taxes (2022): \$10,650.64

• Power: 3 phase

• **Heat:** Gas forced/Radiant

• Clear Height: 16' ft

• **Loading:** 3 oversized drive-in doors