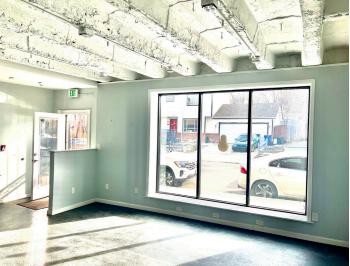

#### **PROPERTY HIGHLIGHTS**

- Creative space
- Unit suitable for various retail or office uses
- Private loading door
- Great location
- Population within a 3-minute drive: 28,850 (2023 estimate)
- Average income within a 3-minute drive: \$114,459.00 (household)
- Daily car count north of 20th on Sheridan: 37,237 cars per day