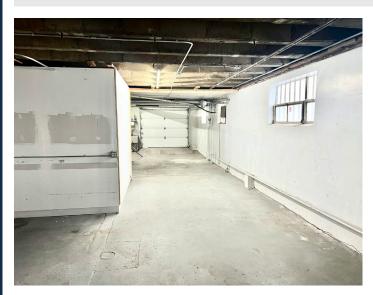

### **PROPERTY DETAILS**

• **Unit Size:** 1,736/SF

- Lease Rate: \$25.00 NNN
- Clear Height: 11'ft
- Loading: 1 drive-in door