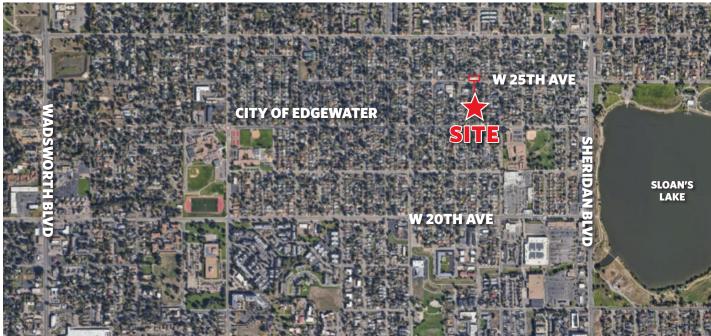

# **5701 W 25TH AVENUE**

**EDGEWATER, COLORADO 80214** 

## **5701 W 25TH AVENUE**

**EDGEWATER, COLORADO 80214** 

Gruber Commercial Real Estate, Inc | 209 Kalamath Street #9, Denver, CO 80223 | Tel: 720-490-1442