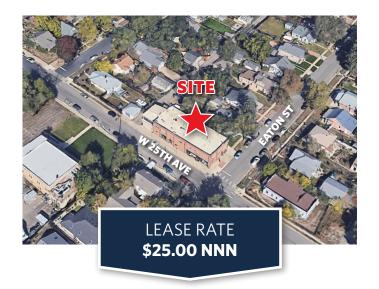

### **PROPERTY DETAILS**

• **Unit Size:** 1,736/SF

- Lease Rate: \$25.00 NNN
- Clear Height: 11'ft
- Loading: 1 drive-in door