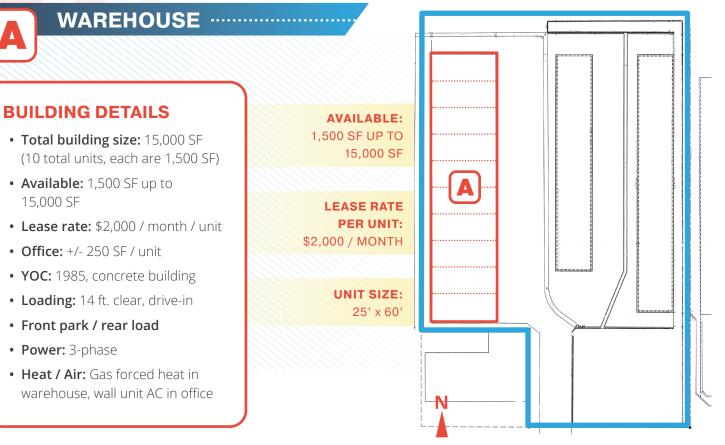

# **5830 DOWNING STREET** DENVER, COLORADO 80216

### CENTRALLY LOCATED

## Unique and Hard to Find, Small Warehouse, Shop, and Storage Units For Lease

#### LEASING BY:

Russell Gruber Industrial Specialist / Owner Cell: 720-490-1442 russell@grubercommercial.com



Commercial Real Estate Services

https://grubercommercial.com



#### THE PROPERTY .....



# A WAREHOUSE B SHOP BUILDING C STORAGE BUILDING

#### **PROPERTY DETAILS**

- Total building SF: 30,393
- Site size: 2.62 acres
- Located in Unincorporated Adams County with Denver mailing address
- I-1 zoning (Industrial)
- The property is located in an Enterprise zone
- Very central location with easy access to I-25 and minutes from downtown Denver
- Adams County 2020 sales tax is 3.75%























**LEASING BY:** 

Russell Gruber Industrial Specialist / Owner Cell: 720-490-1442 russell@grubercommercial.com



https://grubercommercial.com