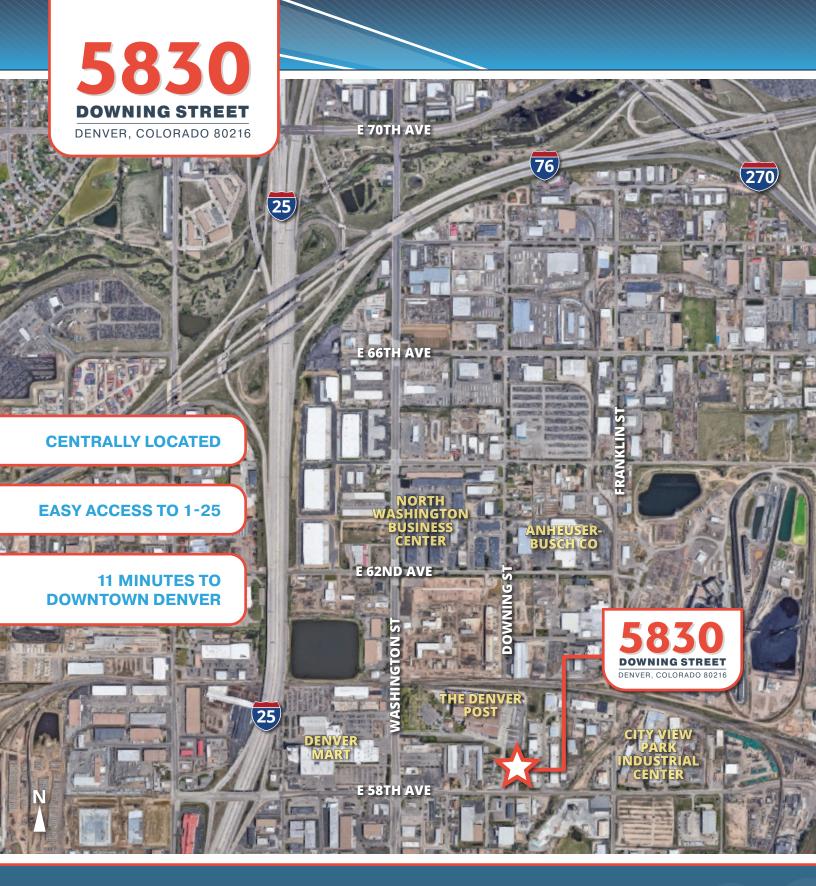

### CENTRALLY LOCATED

#### **PROPERTY DETAILS**

- Total building SF: 30,393
- Site size: 2.62 acres
- Located in Unincorporated Adams County with Denver mailing address
- I-1 zoning (Industrial)
- The property is located in an Enterprise zone
- Very central location with easy access to I-25 and minutes from downtown Denver
- Adams County 2020 sales tax is 3.75%