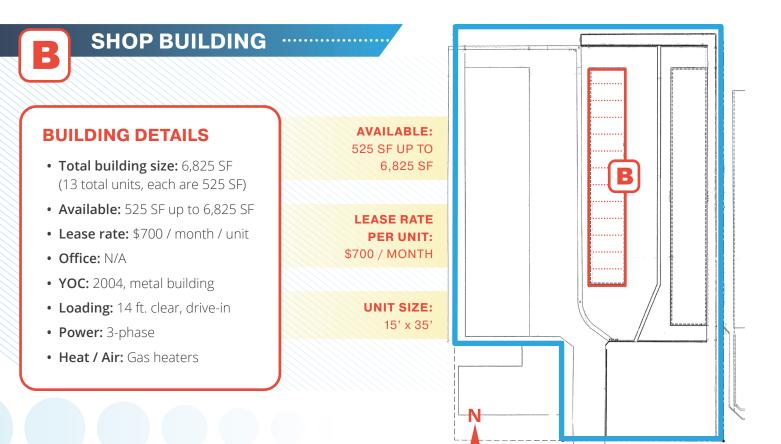

# **5830 DOWNING STREET** DENVER, COLORADO 80216

### CENTRALLY LOCATED

## Unique and Hard to Find, Small Warehouse, Shop, and Storage Units For Lease

#### LEASING BY:

Russell Gruber Industrial Specialist / Owner Cell: 720-490-1442 russell@grubercommercial.com



Commercial Real Estate Services

https://grubercommercial.com



#### THE PROPERTY .....



# A WAREHOUSE B SHOP BUILDING C STORAGE BUILDING

#### **PROPERTY DETAILS**

- Total building SF: 30,393
- Site size: 2.62 acres
- Located in Unincorporated Adams County with Denver mailing address
- I-1 zoning (Industrial)
- The property is located in an Enterprise zone
- Very central location with easy access to I-25 and minutes from downtown Denver
- Adams County 2020 sales tax is 3.75%























**LEASING BY:** 

Russell Gruber Industrial Specialist / Owner Cell: 720-490-1442 russell@grubercommercial.com



https://grubercommercial.com