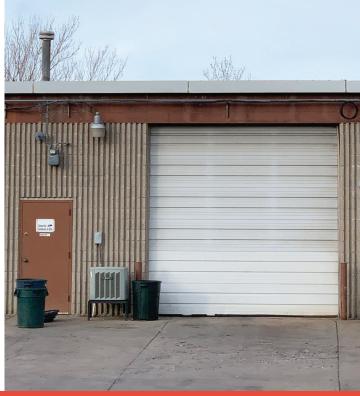

# **5830 DOWNING STREET** DENVER, COLORADO 80216

### CENTRALLY LOCATED

## Unique and Hard to Find, Small Warehouse, Shop, and Storage Units For Lease

#### LEASING BY:

Russell Gruber Industrial Specialist / Owner Cell: 720-490-1442 russell@grubercommercial.com



Commercial Real Estate Services

https://grubercommercial.com



#### THE PROPERTY .....



# A WAREHOUSE B SHOP BUILDING C STORAGE BUILDING

#### **PROPERTY DETAILS**

- Total building SF: 30,393
- Site size: 2.62 acres
- Located in Unincorporated Adams County with Denver mailing address
- I-1 zoning (Industrial)
- The property is located in an Enterprise zone
- Very central location with easy access to I-25 and minutes from downtown Denver
- Adams County 2020 sales tax is 3.75%























**LEASING BY:** 

Russell Gruber Industrial Specialist / Owner Cell: 720-490-1442 russell@grubercommercial.com



https://grubercommercial.com