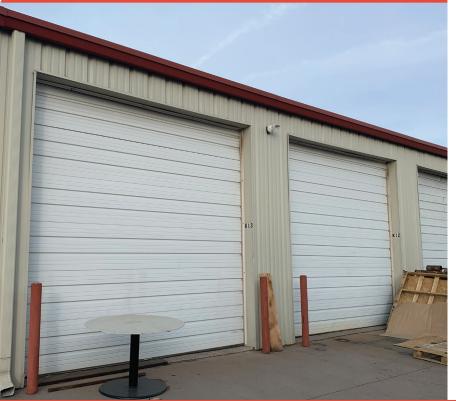

# **5830 DOWNING STREET** DENVER, COLORADO 80216

### CENTRALLY LOCATED

## Unique and Hard to Find, Small Warehouse, Shop, and Storage Units For Lease

#### LEASING BY:

Russell Gruber Industrial Specialist / Owner Cell: 720-490-1442 russell@grubercommercial.com



Commercial Real Estate Services

https://grubercommercial.com



#### THE PROPERTY .....



# A WAREHOUSE B SHOP BUILDING C STORAGE BUILDING

#### **PROPERTY DETAILS**

- Total building SF: 30,393
- Site size: 2.62 acres
- Located in Unincorporated Adams County with Denver mailing address
- I-1 zoning (Industrial)
- The property is located in an Enterprise zone
- Very central location with easy access to I-25 and minutes from downtown Denver
- Adams County 2020 sales tax is 3.75%























**LEASING BY:** 

Russell Gruber Industrial Specialist / Owner Cell: 720-490-1442 russell@grubercommercial.com



https://grubercommercial.com