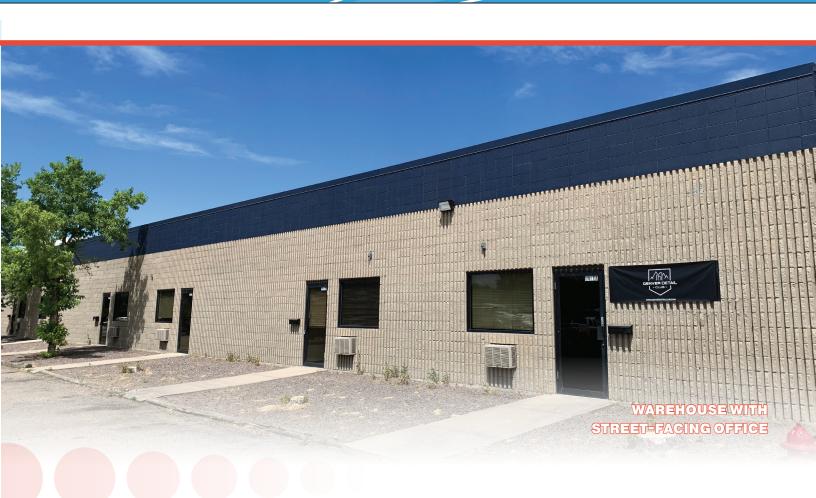

# **5830 DOWNING STREET** DENVER, COLORADO 80216

### CENTRALLY LOCATED

## Unique and Hard to Find, Small Warehouse, Shop, and Storage Units For Lease

#### LEASING BY:

Russell Gruber Industrial Specialist / Owner Cell: 720-490-1442 russell@grubercommercial.com



Commercial Real Estate Services

https://grubercommercial.com



#### THE PROPERTY .....



# A WAREHOUSE B SHOP BUILDING C STORAGE BUILDING

#### **PROPERTY DETAILS**

- Total building SF: 30,393
- Site size: 2.62 acres
- Located in Unincorporated Adams County with Denver mailing address
- I-1 zoning (Industrial)
- The property is located in an Enterprise zone
- Very central location with easy access to I-25 and minutes from downtown Denver
- Adams County 2020 sales tax is 3.75%























**LEASING BY:** 

Russell Gruber Industrial Specialist / Owner Cell: 720-490-1442 russell@grubercommercial.com



https://grubercommercial.com