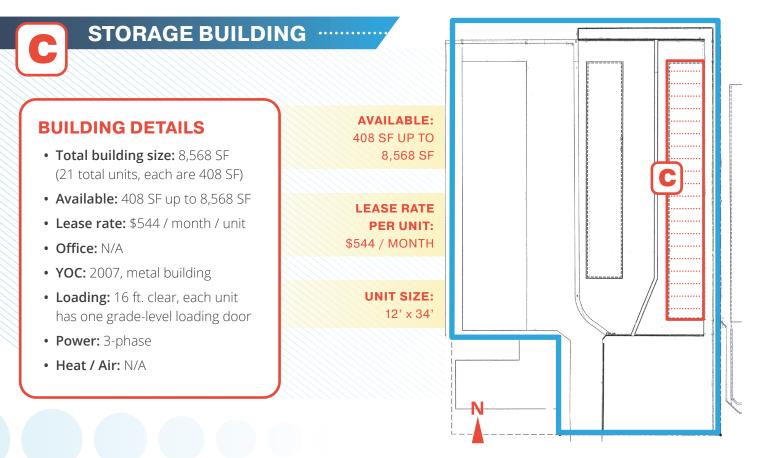

# **5830 DOWNING STREET** DENVER, COLORADO 80216

### CENTRALLY LOCATED

## Unique and Hard to Find, Small Warehouse, Shop, and Storage Units For Lease

#### LEASING BY:

Russell Gruber Industrial Specialist / Owner Cell: 720-490-1442 russell@grubercommercial.com



Commercial Real Estate Services

https://grubercommercial.com



#### THE PROPERTY .....



# A WAREHOUSE B SHOP BUILDING C STORAGE BUILDING

#### **PROPERTY DETAILS**

- Total building SF: 30,393
- Site size: 2.62 acres
- Located in Unincorporated Adams County with Denver mailing address
- I-1 zoning (Industrial)
- The property is located in an Enterprise zone
- Very central location with easy access to I-25 and minutes from downtown Denver
- Adams County 2020 sales tax is 3.75%























**LEASING BY:** 

Russell Gruber Industrial Specialist / Owner Cell: 720-490-1442 russell@grubercommercial.com



https://grubercommercial.com