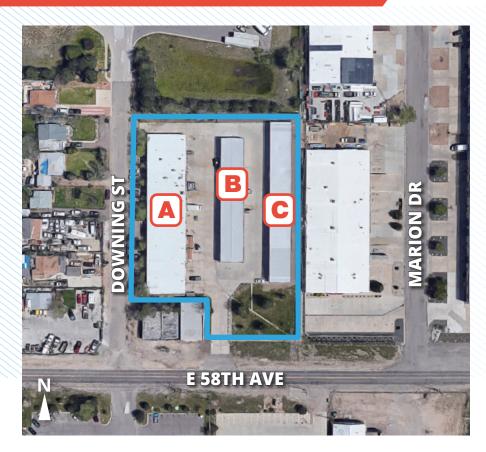

# A WAREHOUSE B SHOP BUILDING C STORAGE BUILDING

#### **PROPERTY DETAILS**

- Total building SF: 30,393
- Site size: 2.62 acres
- Located in Unincorporated Adams County with Denver mailing address
- I-1 zoning (Industrial)
- The property is located in an Enterprise zone
- Very central location with easy access to I-25 and minutes from downtown Denver
- Adams County 2020 sales tax is 3.75%