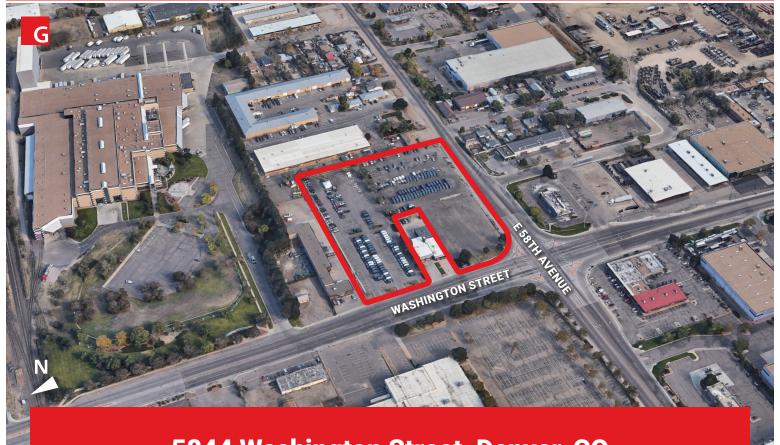

**5844 Washington Street, Denver, CO** 

2-4.42 Acres Zoned Industrial At 58th & I-25 For Lease

## **PROPERTY HIGHLIGHTS**

- Located within an Opportunity Zone
- Located within an Enterprise Zone
- Extremely central location
- One turn to I-25
- Fully paved site
- Multiple curb cuts
- Existing outdoor lighting
- Up to 557 striped parking spaces