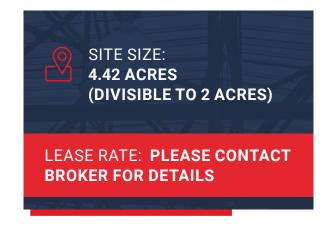

**5844 Washington Street, Denver, CO** 

2-4.42 Acres Zoned Industrial At 58th & I-25 For Lease