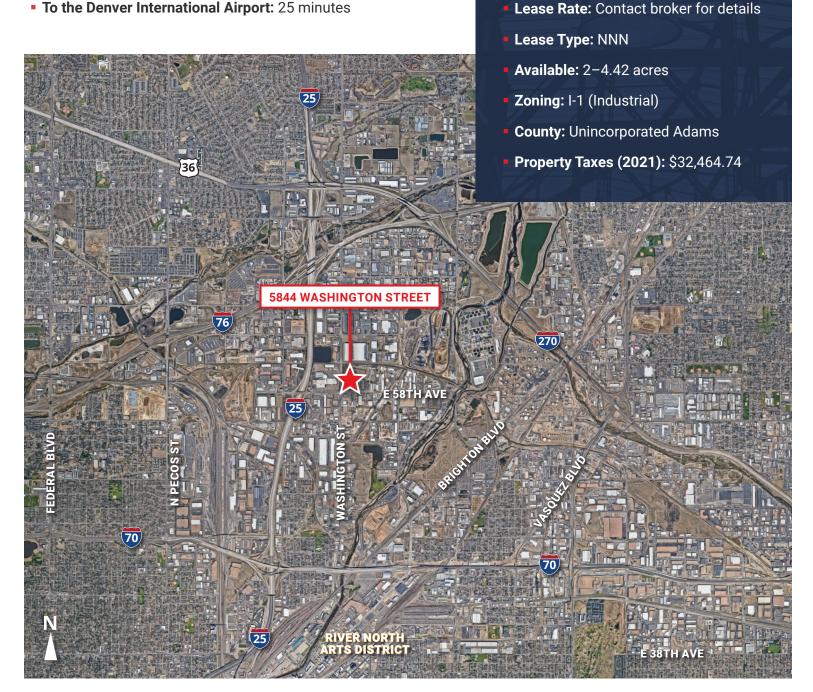

## **DRIVE TIMES:**

- To the Denver Central Business District: 15 minutes
- To the Denver International Airport: 25 minutes

For More Information, Contact:

Russell Gruber | Industrial Specialist / Owner (720) 490-1442 russell@grubercre.com