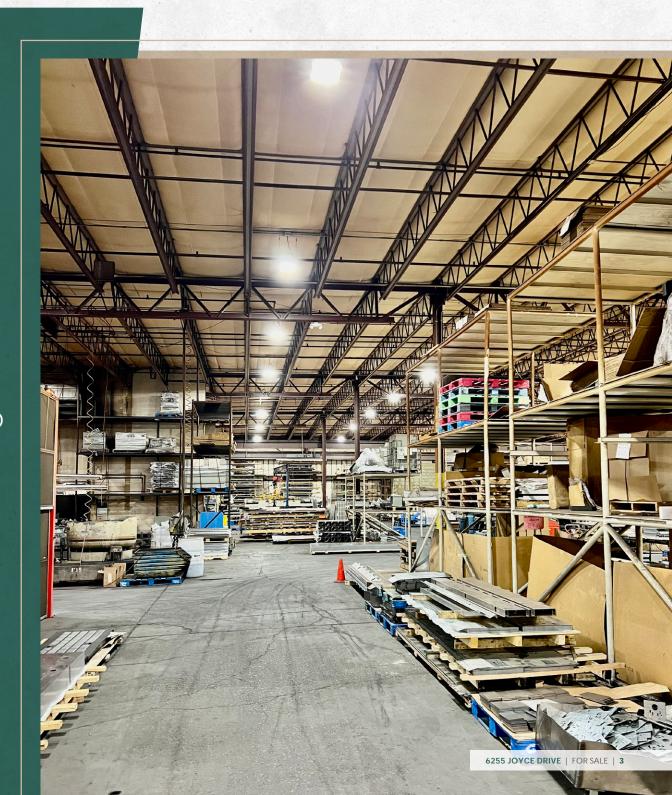

### PROPERTY HIGHLIGHTS:

- Rare, freestanding building in Golden, CO
- Extremely heavy power (3-phase)
- 3 ton Crane (17'ft hook height)
- 1 monorail crane
- Skylights
- Newer roof
- -Updated warehouse lighting (LED)
- Well distributed power/ busbars
- 16 miles to downtown Denver
- 36 miles to DIA
- Paved site

CLEAR HEIGHT: 21' COLUMN SPACING: 40 X 40

SPRINKLER: FULLY SPRINKLERED