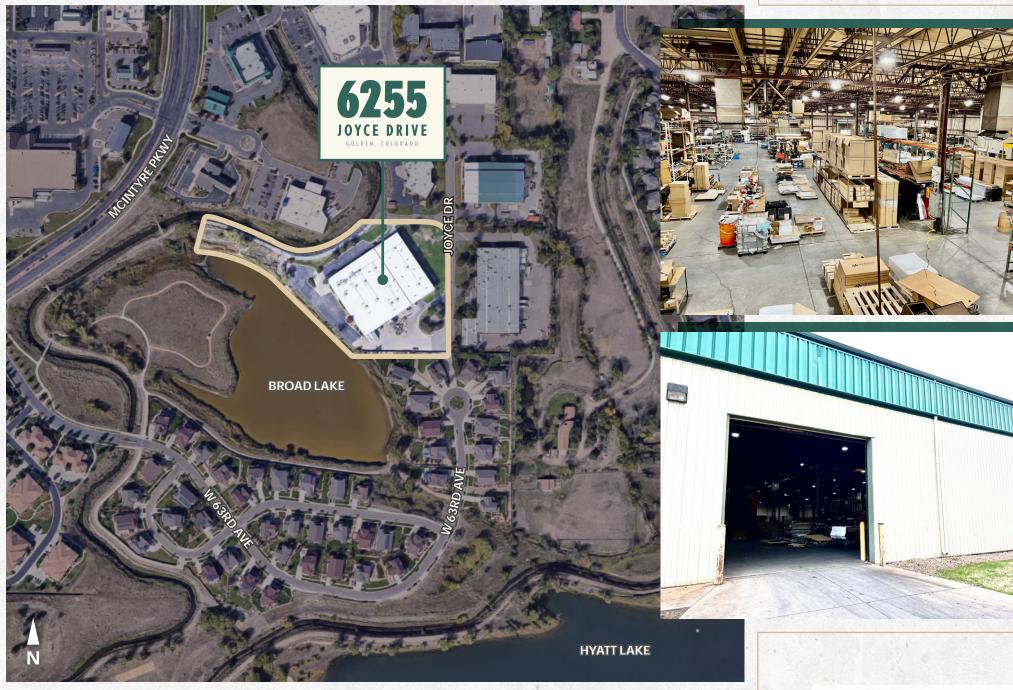

er (3-phase)
- 3 ton Crane (17'ft hook height)
- 1 monorail crane
- Skylights
- Newer roof
- -Updated warehouse lighting (LED)
- Well distributed power/ busbars
- 16 miles to downtown Denver
- 36 miles to DIA
- Paved site

#### **PROPERTY DETAILS:**



BUILDING SIZE: 75,192 SF PLUS 15,680 SF OF MEZZANINE AND OFFICE

SITE SIZE: 5.06 ACRES



EH

OFFICE: ±12,000/SF ON TWO LEVELS

COUNTY: JEFFERSON



壿

YOC: 1977 WITH AN ADDITION IN 1998

TAXES: **\$263,217.10 (2021)** 

POWER: HEAVY 3-PHASE (TO BE VERIFIED)

ZONING: **MX-S** 



LOADING: (3) DOCK-HIGH DOORS AND (1) 14' X 13' DRIVE-IN DOOR



AC/HEAT: GAS FORCED HEAT & SWAMP COOLERS IN WAREHOUSE, FULLY TEMPERATURE CONTROLLED IN OFFICE (A/C)



CLEAR HEIGHT: 21' COLUMN SPACING: 40 X 40



SPRINKLER: FULLY SPRINKLERED



## **SITE OVERVIEW**



### **AREA OVERVIEW**





#### CONTACT:

RUSSELL GRUBER

Industrial Specialist / Owner

- 209 Kalamath Street, #9, Denver, CO 80223
  - 720-490-1442
- russell@grubercre.com
- https://grubercommercial.com

© 2022 Gruber Commercial Real Estate, Inc. The information above has been obtained from sources believed reliable. While we do not doubt its accuracy, we have not verified it and make no guarantee, warranty or representation about it. It is your responsibility to independently confirm its accuracy and completeness. Any projections, opinions, assumptions or estimates used are for example only and do not represent the current or future performance of the property. The value of this transaction to you depends on tax and other factors which should be evaluated by your tax, financial and le