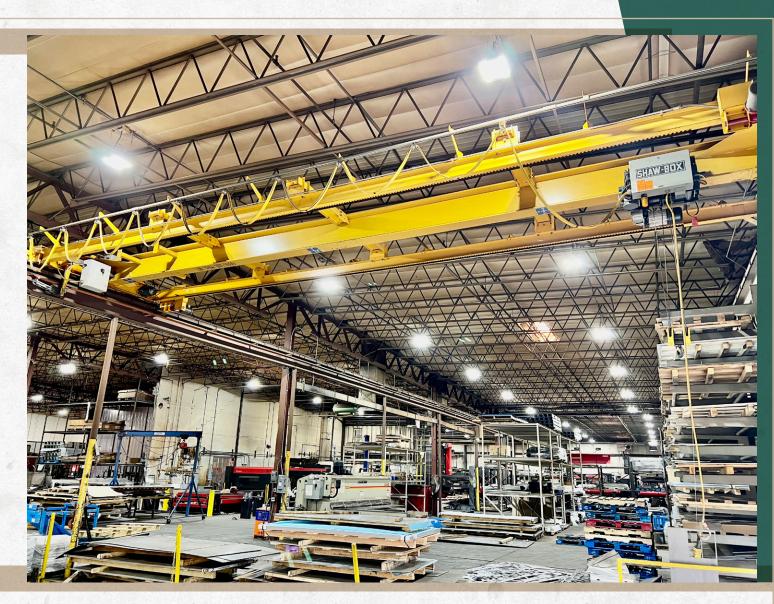

### PROPERTY HIGHLIGHTS:

- Rare, freestanding building in Golden, CO
- Extremely heavy power (3-phase)
- 3 ton Crane (17'ft hook height)
- 1 monorail crane
- Skylights
- Newer roof
- -Updated warehouse lighting (LED)
- Well distributed power/ busbars
- 16 miles to downtown Denver
- 36 miles to DIA
- Paved site

CLEAR HEIGHT: 21' COLUMN SPACING: 40 X 40

SPRINKLER: FULLY SPRINKLERED