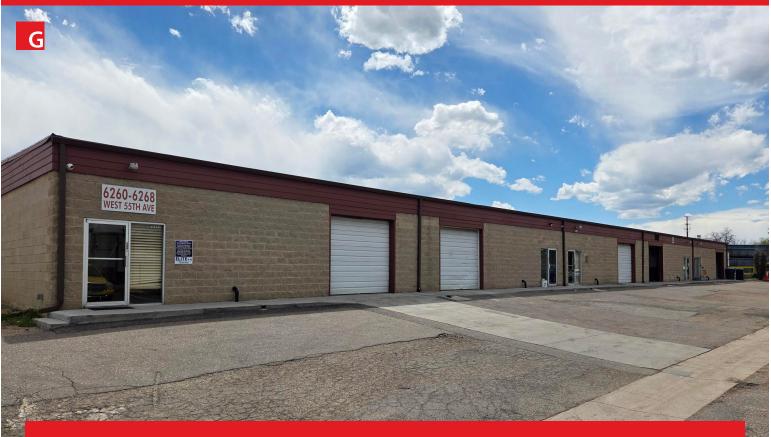

# 6268 W 55th Ave, Arvada, CO 80002

### Warehouse Space For Lease

#### **PROPERTY HIGHLIGHTS**

- Available Immediately
- Unincorporated Jefferson County
- 3 Phase Power

For More Information, Contact: Steve Fletcher | Industrial Specialist (720) 320-0366 steve@grubercre.com

#### **PROPERTY DETAILS**

- CAM Expenses: \$6.98/SF
- Loading: Grade Level Loading
- Year Built: 1985
- Zoning: I-3
- County: Unic. Jefferson
- Ceiling Height: 10'-12'

For More Information, Contact:

Steve Fletcher | Industrial Specialist (720) 320-0366 steve@grubercre.com