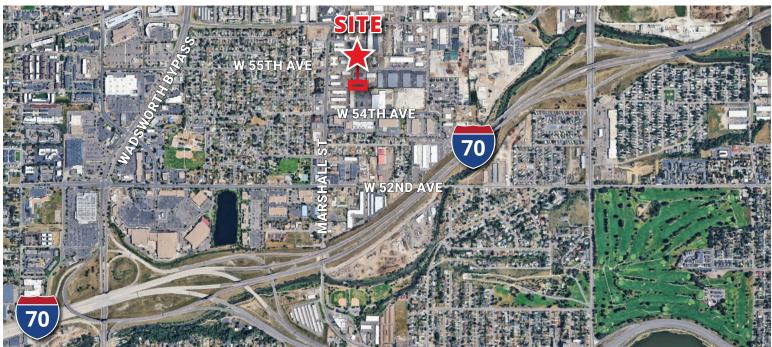

# 6268 W 55th Ave, Arvada, CO 80002

#### **PROPERTY HIGHLIGHTS**

- Available Immediately
- Unincorporated Jefferson County
- 3 Phase Power

For More Information, Contact: Steve Fletcher | Industrial Specialist (720) 320-0366 steve@grubercre.com