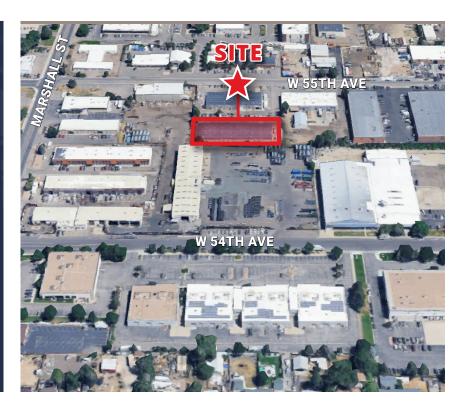

# 6268 W 55th Ave, Arvada, CO 80002

#### **PROPERTY HIGHLIGHTS**

- Available Immediately
- Unincorporated Jefferson County
- 3 Phase Power

For More Information, Contact: Steve Fletcher | Industrial Specialist (720) 320-0366 steve@grubercre.com