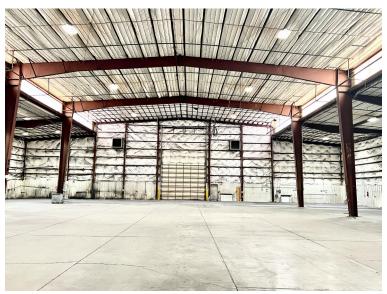

80223 | (720) 490-1442 | grubercommercial.com

#### **PROPERTY DETAILS**

- Building Size: 16,629/SF up to 18,732/SF
- Office: 2,500/SF (+/-)
- Site Size: 2.51 acres
- YOC: 2003
- Zoning: MX-S

Sprinkler: West System

- Power: 2,000/480 volt (to be verified)
- Loading: (1) 20' x 16' Dock High, (1) 24' x 16' Drive-In, (1) 20' x 16' Drive-In
- Clear Hight: 24'9" 34' (north/ south perimeter min. clear is 24' – 9", the peak of the center of the vault is 34' & the areas with the clerestory windows is 29')
- **Taxes:** \$124,149.00 (2022)
- NNN Estimate: \$4.50/SF



Please contact broker for potential space plans





MEZZANINE LEVEL approx. 3,615 sq. ft.

#### For More Information, Contact:

**Russell Gruber** | *Industrial Specialist/Owner* (720) 490-1442 russell@grubercre.com

### INTERIOR



#### AERIAL





© 2023 Gruber Commercial Real Estate, Inc. The information above has been obtained from sources believed reliable. While we do not doubt its accuracy, we have not verified it and make no guarantee, warranty or representation about it. It is your responsibility to independently confirm its accuracy and completeness. Any projections, opinions, assumptions or estimates used are for example only and do not represent the current or future performance of the property. The value of this transaction to you depends on tax and other factors which should be evaluated by your tax, financial and legal advisors. You and your advisors should conduct a careful, independent investigation of the property to determine to your satisfaction the suitability of the property for your needs. Gru