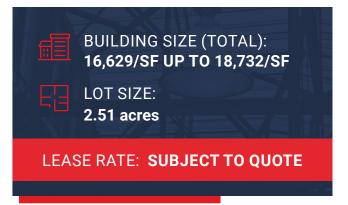

#### **PROPERTY DETAILS**

- Building Size: 16,629/SF up to 18,732/SF
- Office: 2,500/SF (+/-)
- Site Size: 2.51 acres
- YOC: 2003
- Zoning: MX-S

Sprinkler: West System

- Power: 2,000/480 volt (to be verified)
- Loading: (1) 20' x 16' Dock High, (1) 24' x 16' Drive-In, (1) 20' x 16' Drive-In
- Clear Hight: 24'9" 34' (north/ south perimeter min. clear is 24' – 9", the peak of the center of the vault is 34' & the areas with the clerestory windows is 29')
- **Taxes:** \$124,149.00 (2022)
- NNN Estimate: \$4.50/SF