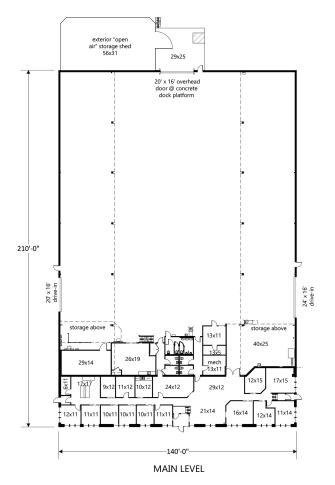

Please contact broker for potential space plans

MEZZANINE LEVEL approx. 3,615 sq. ft.