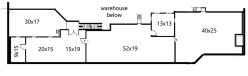

Please contact broker for potential space plans

MEZZANINE LEVEL approx. 3,615 sq. ft.