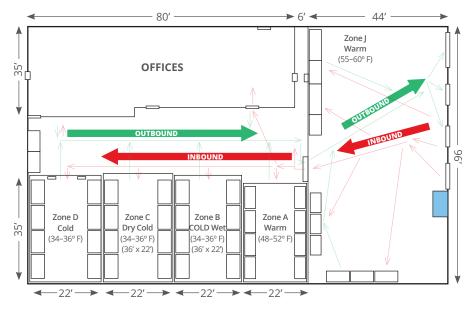

#### Gruber Commercial Real Estate Services | 970 Yuma Street, #100 Denver, CO 80204 | Tel: 720-490-1442

**FLOOR PLAN** 

### **PROPERTY DETAILS**

- Square Footage: 12,707 SF
- Office: 2,500 SF +/-
- Loading: 1 12' X 14' drive-in (ramped); 2 - 8' X 10' dock-high; 1 – 12' X 14' dock-high
- Power: Heavy 3-phase
- Clear Height: 23'
- Heat: Gas forced
- A/C: Air conditioned offices
- Sprinkler: Yes
- Estimated NNN: \$4,50/SF
- Cooler Temps: 34 to 52 degrees