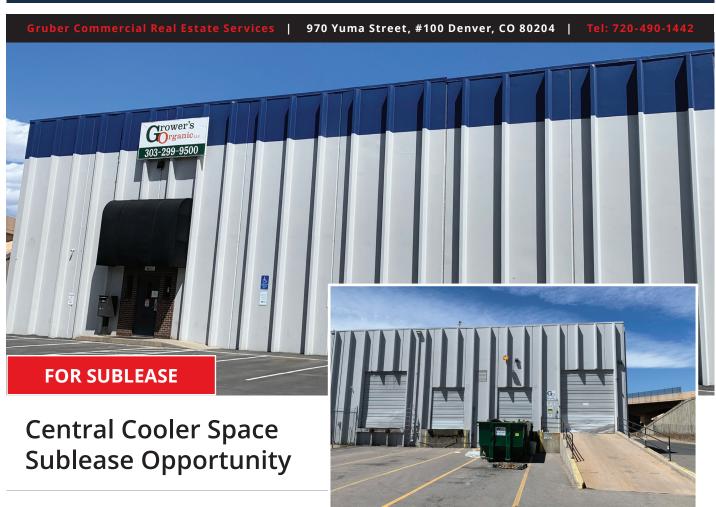

## **PROPERTY HIGHLIGHTS**

- 3,080 SF of cooler space (20' clear)
- 4,224 SF of temperature controlled space (23' clear)
- Floor drains
- 2,500 SF of usable mezzanine space not included in square footage
- Back-up generator to support office during power outage

- End-cap warehouse unit
- Located in Unincorporated Adams County
- Located within an Enterprise Zone
- Sublease expiration is July 31st, 2022

Russell Gruber Industrial Specialist / Owner Cell: 720-490-1442 russell@grubercommercial.com