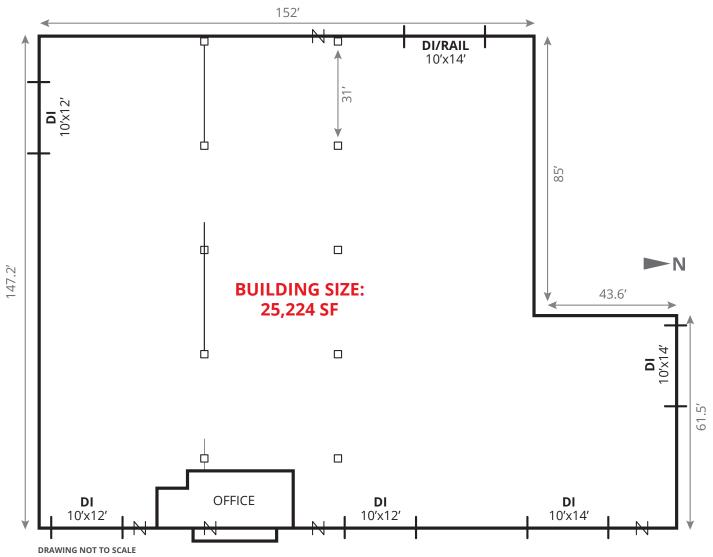

## TOTAL BUILDING SIZE: 25,224 SF SITE SIZE: 1.08 ACRES

#### **PROPERTY DETAILS**

- Building Size: 25,224 SF
- Office Size: +/- 1,500 SF
- Site: 1.08 acres
- **Zoning:** I-2
- **YOC:** 1974
- Taxes (2019): \$32,425.78
- **County:** Unincorporated Adams County

- Sprinkler: Yes
- Clear Height: 13' ft.
- **Power:** 1,500 amps of 120/208 volt (to be verified)
- Heat: Gas forced
- A/C: Office only
- Loading: 5 drive-in loading doors and 1 rail door

#### **SITE PLAN**