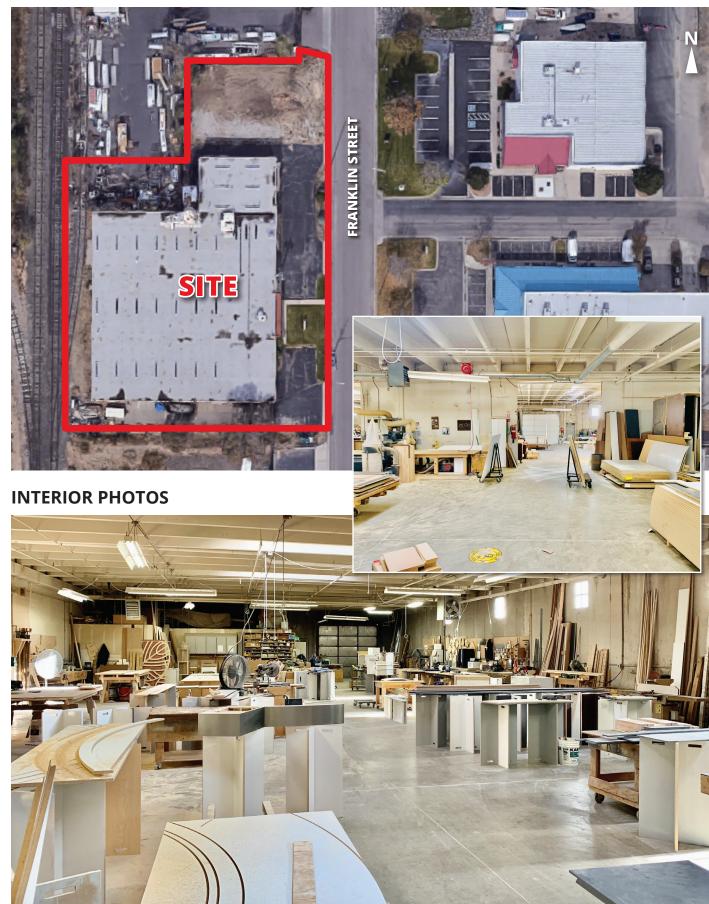

### **PROPERTY HIGHLIGHTS**

- Turn Key Cabinet shop, list of equipment upon request
- New roof in 2018 (TPO/60 Mill)
- Tons of natural light from skylights and windows
- Heavy, well distributed power

- Fenced yard
- Oversized loading doors
- Located within an Enterprise Zone
- HUB Zone qualified location
- Located within an Opportunity Zone

## AERIAL