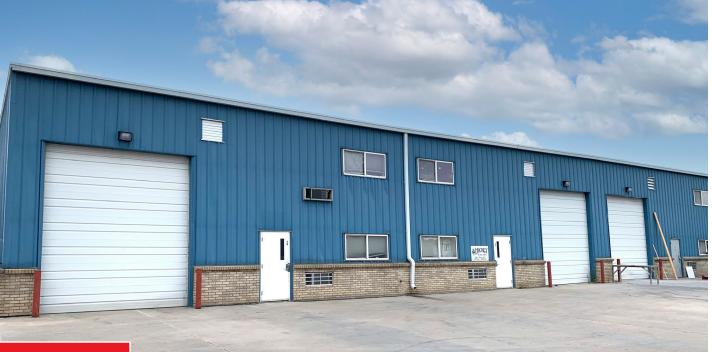

# Smaller Grade-Level Industrial Units

### BUILDING SIZE: 25,600/SF AVAILABLE UNIT SIZE: 3,200/SF PROPERTY HIGHLIGHTS

- Fully sprinklered building
- Over-sized drive-in loading doors
- Sky lights
- Radiant heat
- Each unit is 40' X 80'
- Drive-thru capable units
- Enterprise Zone qualified