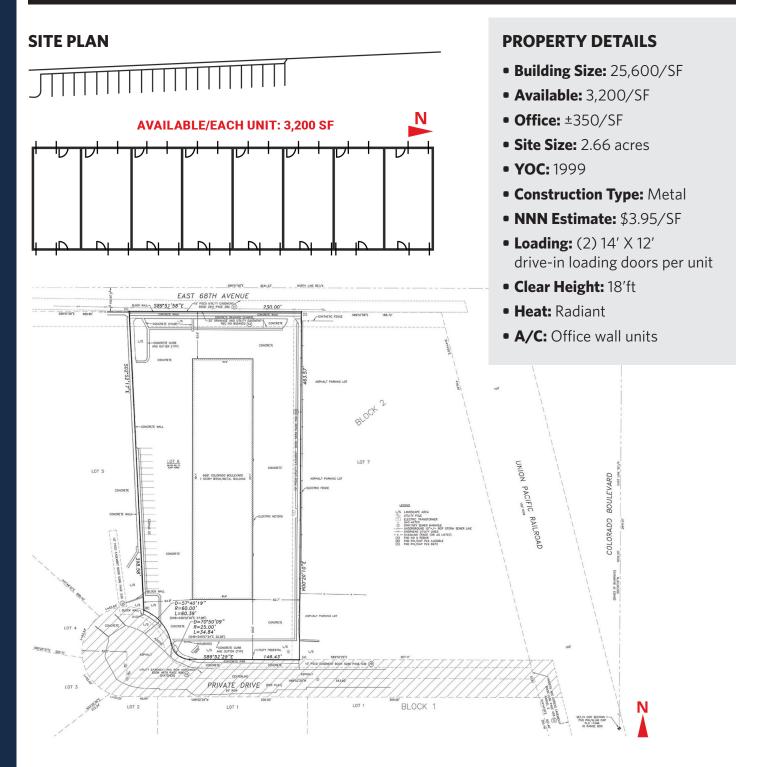

### BUILDING SIZE: 25,600/SF AVAILABLE UNIT SIZE: 3,200/SF PROPERTY HIGHLIGHTS

- Fully sprinklered building
- Over-sized drive-in loading doors
- Sky lights
- Radiant heat
- Each unit is 40' X 80'
- Drive-thru capable units
- Enterprise Zone qualified