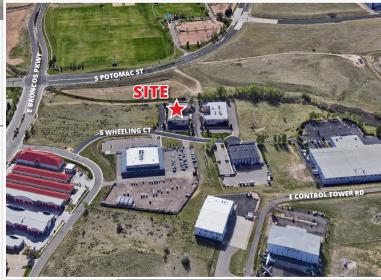

## 7790 S. WHEELING CT. UNIT B

ENGLEWOOD, COLORADO

Gruber Commercial Real Estate, Inc | 209 Kalamath Street #9, Denver, CO 80223 | Tel: 720-490-1442