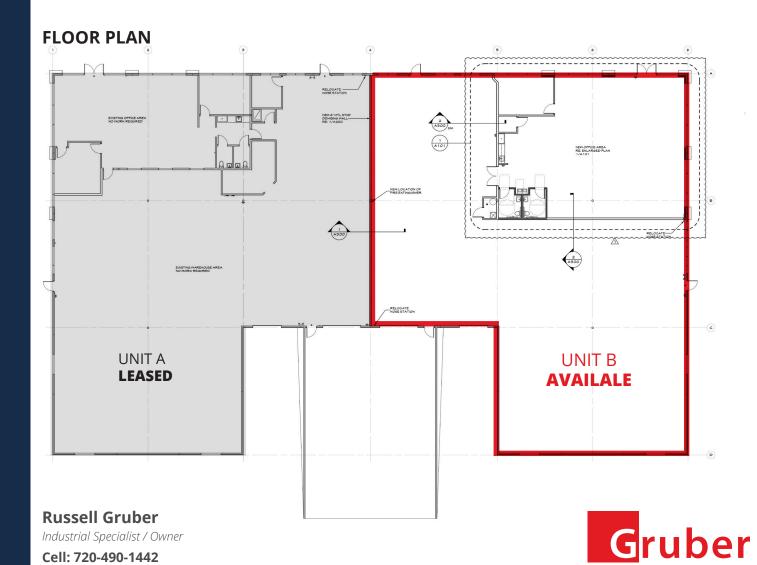

### **SPACE AVAILABLE:** 10,400 SF

#### PROPERTY DETAILS

• Available space: 10,400/sf (building is 20,800/sf)

• Office Size: 2,761/sf (very open)

• Total Site Size: 1.84 acres

• Lease Rate: \$12.50/sf

russell@grubercre.com

• **2021 Taxes:** \$4.79/sf

• A/C: Office Only

• Heat: Gas forced

• Estimated NNN: \$5.77/sf

• Loading: 1 dock high door & 1 oversized drive in door • Clear Height: 18'ft

• Power: 3-phase, heavy power

• **Sprinkler:** Yes-ESFR

• Column Spacing: Only one column in warehouse