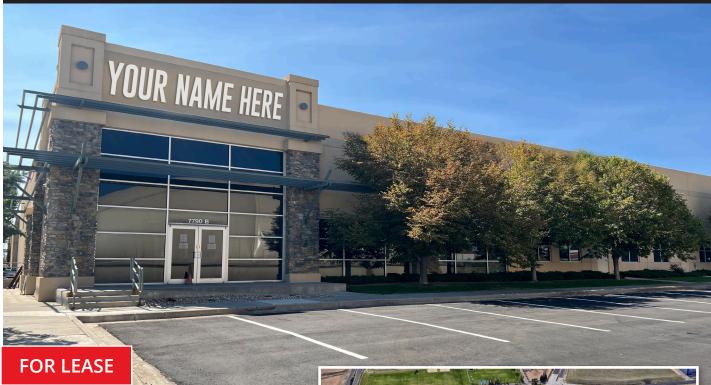

## 7790 S. WHEELING CT. UNIT B

ENGLEWOOD, COLORADO

Gruber Commercial Real Estate, Inc | 209 Kalamath Street #9, Denver, CO 80223 | Tel: 720-490-1442

# End Cap Industrial Space

#### **PROPERTY HIGHLIGHTS**

- Newly paved parking lot
- Versatile loading
- · ESFR Sprinkler
- · End cap unit
- · Glass lined office
- · Only a 2 tenant building
- Local Ownership

LEASE RATE **\$12.50 NNN** 