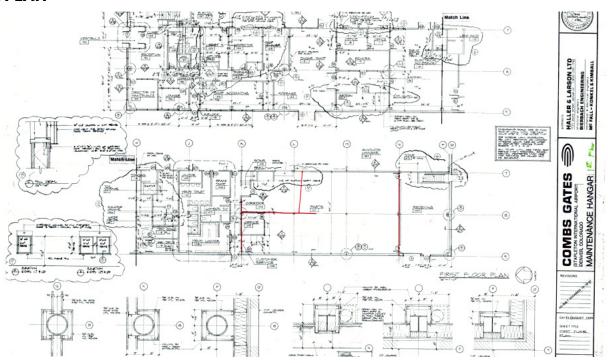

Industrial Specialist / Owner

**Neighborhood Amenities** 

Cell: 720-490-1442 russell@grubercre.com



Gruber Commercial Real Estate, Inc | 209 Kalamath Street #9, Denver, CO 80223 | Tel: 720-490-1442

# **PROPERTY DETAILS**

• YOC: 1989

• Zoning: C-MU-20

# **AVAILABLE LEASE OPTIONS**

- Office Space: 150/SF (1st floor)
- Retail/Office Space: 4,885 sf (1st floor)
- Warehouse: 2,930/SF (1st Floor with Grade Level Loading)
- Office Space: 1,705/SF (2nd floor)

# **AERIAL VIEW**



### **FLOOR PLAN**



### **Russell Gruber**

Industrial Specialist / Owner

Cell: 720-490-1442

russell@grubercre.com



grubercommercial.com