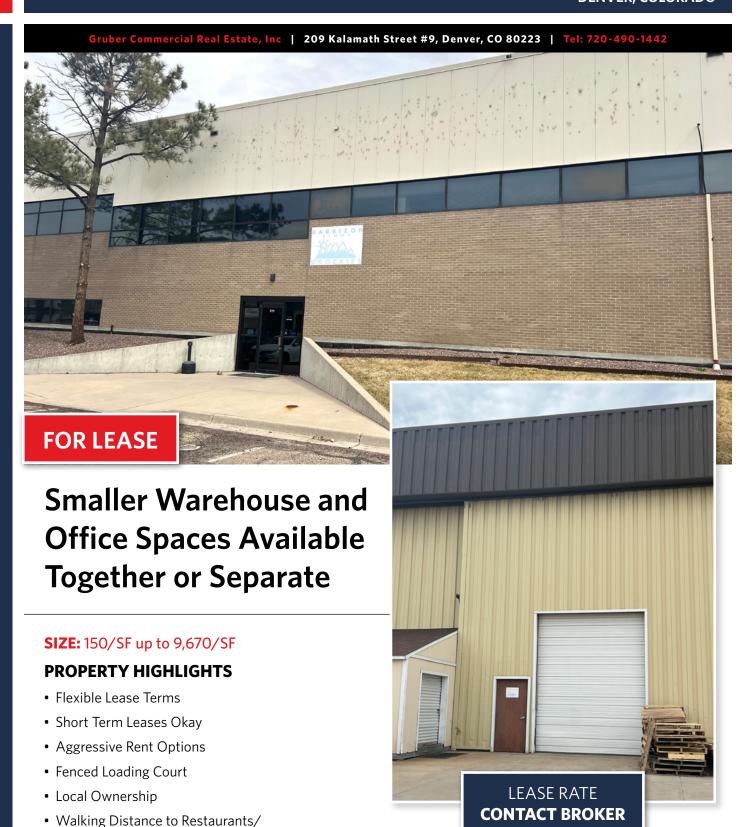

# **AVAILABLE LEASE OPTIONS**

- Office Space: 150/SF (1st floor)
- Retail/Office Space: 4,885 sf (1st floor)
- Warehouse: 2,930/SF (1st Floor with Grade Level Loading)
- Office Space: 1,705/SF (2nd floor)