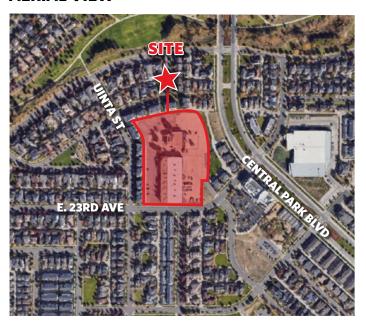

Industrial Specialist / Owner

**Neighborhood Amenities** 

Cell: 720-490-1442 russell@grubercre.com



Gruber Commercial Real Estate, Inc | 209 Kalamath Street #9, Denver, CO 80223 | Tel: 720-490-1442

# **PROPERTY DETAILS**

• YOC: 1989

• Zoning: C-MU-20

# **AVAILABLE LEASE OPTIONS**

- Office Space: 150/SF (1st floor)
- Retail/Office Space: 4,885 sf (1st floor)
- Warehouse: 2,930/SF (1st Floor with Grade Level Loading)
- Office Space: 1,705/SF (2nd floor)

# **AERIAL VIEW**



### **FLOOR PLAN**



### **Russell Gruber**

Industrial Specialist / Owner

Cell: 720-490-1442

russell@grubercre.com



grubercommercial.com