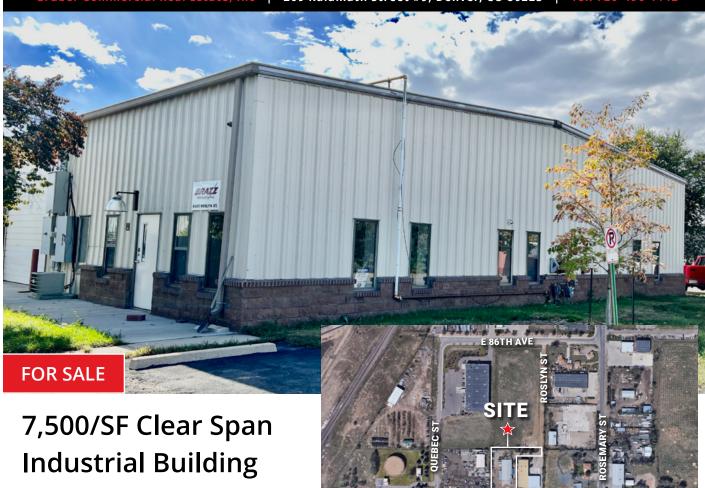

# **8485 ROSLYN STREET**

COMMERCE CITY, COLORADO

Gruber Commercial Real Estate, Inc | 209 Kalamath Street #9, Denver, CO 80223 | Tel: 720-490-1442

with Yard For Sale

## **SPACE AVAILABLE:** 7,500 SF

## **PROPERTY HIGHLIGHTS**

- I-2 zoning
- 1.13 acre site with large yard space
- · Clear span building
- · Well distributed heavy power
- Easy access to Highway 2, Highway 85, and I-76
- · Mezzanine (not included in square footage)

#### PROPERTY DETAILS

• Size: 7.500/SF

• Office: 1,250/SF plus mezzanine (not included in square footage)

• **Site:** 1.13 acres (49,228/SF)

• YOC: 1987

• City/County: Commerce City/Adams County

• Sprinkler: Yes (wet)