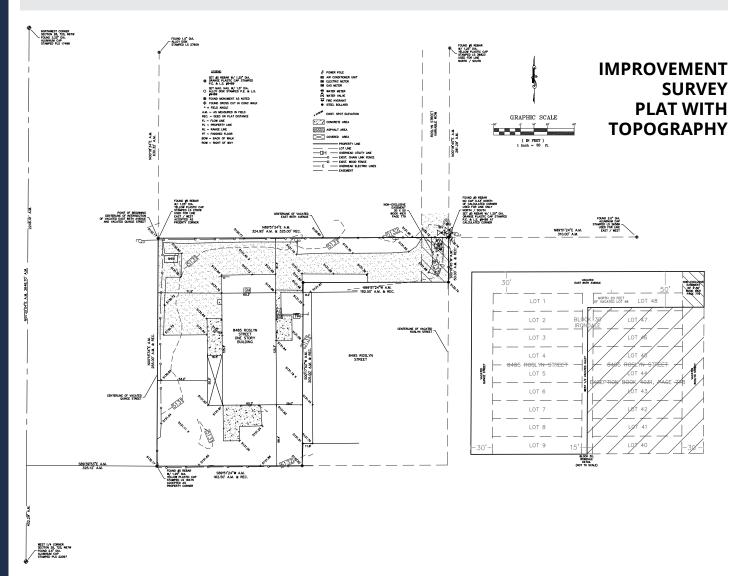

#### PROPERTY DETAILS

• Size: 7.500/SF

• Office: 1,250/SF plus mezzanine (not included in square footage)

• **Site:** 1.13 acres (49,228/SF)

• YOC: 1987

• City/County: Commerce City/Adams County

• Sprinkler: Yes (wet)