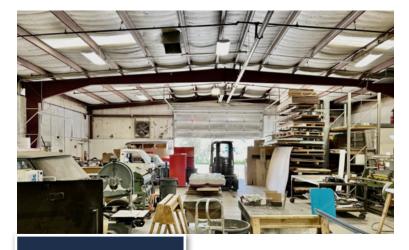

## **PROPERTY HIGHLIGHTS**

- I-2 zoning
- 1.13 acre site with large yard space
- · Clear span building
- · Well distributed heavy power
- Easy access to Highway 2, Highway 85, and I-76
- · Mezzanine (not included in square footage)

#### PROPERTY DETAILS

• Size: 7.500/SF

• Office: 1,250/SF plus mezzanine (not included in square footage)

• **Site:** 1.13 acres (49,228/SF)

• YOC: 1987

• City/County: Commerce City/Adams County

• Sprinkler: Yes (wet)

• Taxes (2021): \$19,252.46

• Clear Height: 16'ft

• **Drive In loading:** (2) 14'X14" doors & (1) 20'X14'

• Power: 800 amps of 3-phase (to be verified)

• **Heat:** Radiant in warehouse

• A/C: In office and forced air