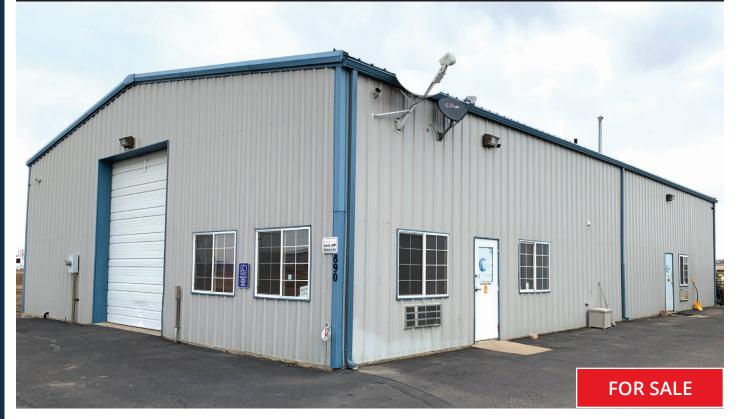

## **890 N. 9TH AVENUE**

BRIGHTON, COLORADO 80603

Gruber Commercial Real Estate Services | 970 Yuma Street, #100 Denver, CO 80204 | Tel: 720-490-1442

# Freestanding Industrial Building For Sale

## BUILDING SIZE: 3,744 SF SITE SIZE: 0.72 ACRES (31,159 SF)

## **PROPERTY HIGHLIGHTS**

- Functional Mezzanine not included in square footage
- Rare smaller building with access land
- Drive-thru capable building
- · Located within an Enterprise Zone

**Russell Gruber** Industrial Specialist / Owner Cell: 720-490-1442