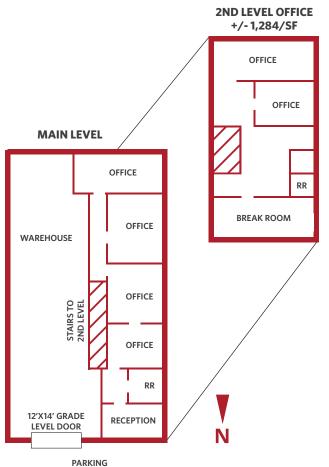

# 9892 Titan Park Circle #6, Littleton, CO

Industrial/Flex Condo For Sale or Lease

## FOR SALE OR LEASE

## **PROPERTY HIGHLIGHTS**

- One (1) grade level door (12' x 14')
- Part of Reward Center condo complex
- Located in Douglas County
- Fire Sprinkler Yes



For More Information, Contact:

**Steve Fletcher** | *Industrial Specialist* (720) 320-0366 Steve@grubercre.com



## **PROPERTY DETAILS**

- Unit Size: +/- 3,650/SF
- **Taxes:** \$11,488
- **YOC:** 2000

## **FLOOR PLAN**



## **AERIAL VIEWS**





For More Information, Contact:

**Steve Fletcher** | *Industrial Specialist* (720) 320-0366 steve@grubercre.com