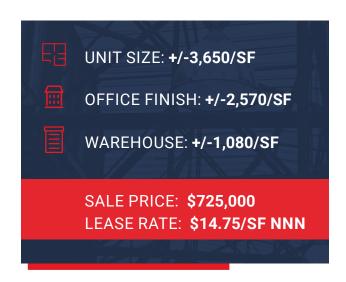

## **PROPERTY DETAILS**

- Unit Size: +/- 3,650/SF
- **Taxes:** \$11,488
- **YOC:** 2000