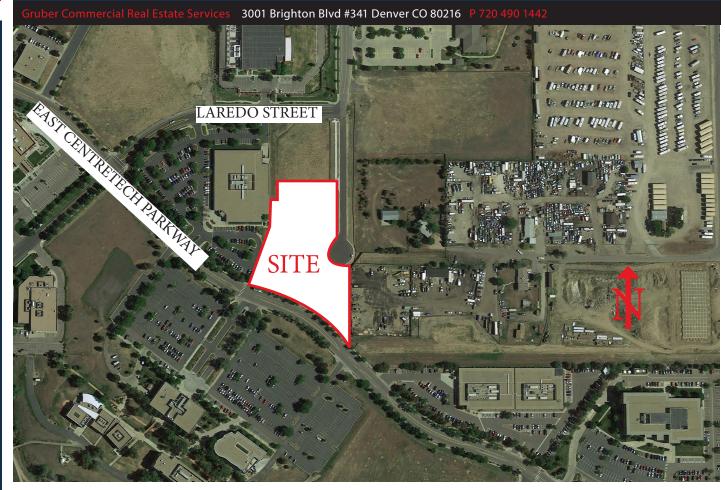

# AURORA CENTRETECH PARK

2.34 ACRES - INDUSTRIAL

# 2.34 Acres, M-1 Aurora Industrial Zoned Land for Sale

### **Property Highlights**

- Potential for curb cuts on Laredo and Centretech
- Civilly fairly flat site
- O Laredo curb and gutter complete
- One of the remaining sites in Centretech
- Close proximity to new retail
- O Easy access to I-225 and I-70

#### **AURORA CENTRETECH PARK**

2.34 ACRES - INDUSTRIAL

## 2.34 Acres, M-1 Aurora Industrial Zoned Land for Sale

**Property Details** 

Land Size in square feet: 102,053 City/County: Aurora/Arapahoe Neighborhood: Aurora Centretech Park .03 2018 Mill Levy: 148.135 2017 Tax: City of Aurora Sales Tax: 3.75% **Utilities:** In East Centretech Parkway **Zoning:** M-1 (Aurora Industrial) Association: Yes **Covenant:** Aurora Centretech Park Address: Industrial land in between Centretech, Laredo and 2nd Avenue Aurora, CO 80011 Legal Address: LOT 3 BLK 1 AURORA CENTRETECH PARK 8TH FLG EX PART RART **RE-PLATTED** 