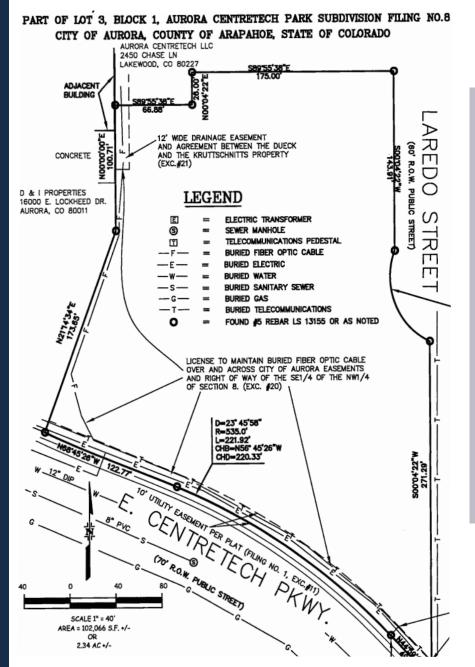

## 2.34 Acres, M-1 Aurora Industrial Zoned Land for Sale

**Property Details** 

Land Size in square feet: 102,053 City/County: Aurora/Arapahoe Neighborhood: Aurora Centretech Park .03 2018 Mill Levy: 148.135 2017 Tax: City of Aurora Sales Tax: 3.75% **Utilities:** In East Centretech Parkway **Zoning:** M-1 (Aurora Industrial) Association: Yes **Covenant:** Aurora Centretech Park Address: Industrial land in between Centretech, Laredo and 2nd Avenue Aurora, CO 80011 Legal Address: LOT 3 BLK 1 AURORA CENTRETECH PARK 8TH FLG EX PART RART **RE-PLATTED** 